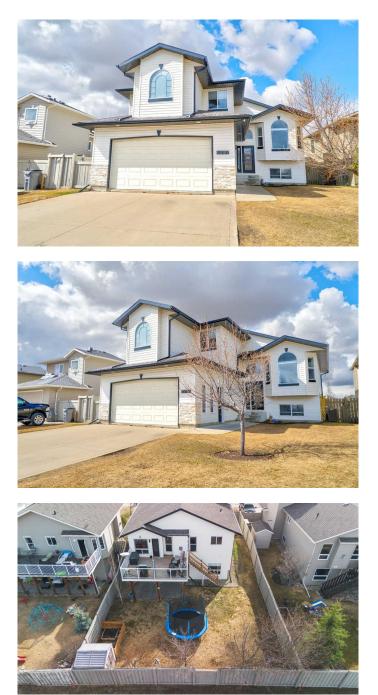

#### \$489,900

4 Bedroom, 3.00 Bathroom, 1,543 sqft Residential on 0.14 Acres

Crystal Lake Estates, Grande Prairie, Alberta

This luxurious Clean Well maintained Fully Developed Modified BI-Level is a must see. Located in Sought after Crystal Lake Estates Subdivision in a quiet cul-de-sac backing onto Evelyn McBrian Park with no rear neighbors! This one has it all, location, size, renovated & freshly Painted, with lots extra finishes. Walk in to large front entry and up to spacious open main floor with vaulted ceiling in the living room, allowing for tons of natural light. Bright & open concept with Island, pantry in kitchen area, Coffee Bar, living room that features gas fireplace, dining area with patio doors that will take you out to large deck & down to your private backyard. The Upstairs offers a beautiful Spacious primary bedroom, with a walk-in closet and complete with an exquisite 5-piece ensuite bathroom. There is an office and 2 more large rooms on the main floor, with another 2 bedrooms downstairs, along with a good-sized laundry room. The finished walkout basement leads to your private spacious back yard. Take advantage of the warm summer evenings from the main floor deck, catch some shade on your covered patio or retreat to the refreshing atmosphere of your air-conditioned home. Attached is a good sized, heated garage which is is wired for 220v. Stylish and open ended space, with built-in shelving, space saving Murphy bed downstairs, garburator, Reverse Osmosis water system complete this Excellent Family home.