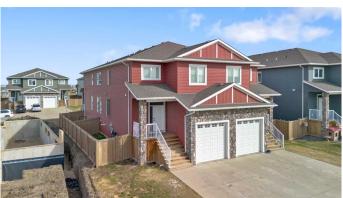

# \$369,900

3 Bedroom, 3.00 Bathroom, 1,472 sqft Residential on 0.05 Acres

Whispering Ridge, Rural Grande Prairie No. 1, County of, Alberta

Your time to own in one of Grande Prairie's most sought after subdivisions has arrived! Welcome to your affordable, executive two story unit situated on a quiet, no through traffic street with a ton of additional parking. Just steps away from a K-8 school situated within the master planned community of Whispering Ridge. Access to several playgrounds, walking and bike trails throughout the neighbourhood offer a friendly and active lifestyle for you and yours. This low maintenance, NO HOA fees home is an excellent starter, downsize or right sized property. With rental rates commanding over \$2000 per month in these units, and the added benefit of low county taxes, this is surely a great property to add to your real estate portfolio. Upon entry you will notice a spacious entrance with large closet, 2 piece powder room and an open-floor concept seamlessly connecting your kitchen, living and dining area. The kitchen offers quartz countertops, a large island allowing for additional seating and a walk in, corner pantry. The dark stained island offers a rich contrast to the bright white cabinets throughout the rest of the kitchen, keeping the main floor bright and airy. Heading upstairs to the second level you have a full 4 piece bathroom, laundry room, 2 good sized bedrooms and the primary suite. The expansive primary bedroom features a large

walk in closet with wood shelving and a dual vanity in the ensuite, offering additional storage as nice sized walk in shower. Outside you have your own 12x24 attached single car garage as well as a low maintenance side yard that is fenced. With a price point below Grande Prairie's average home sale price, this property won't last long. Connect with your preferred agent to set up a viewing today!