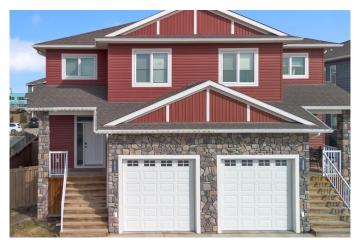

# \$369,900

3 Bedroom, 3.00 Bathroom, 1,472 sqft Residential on 0.05 Acres

Whispering Ridge, Rural Grande Prairie No. 1, County of, Alberta

Your time to own in one of Grande Prairie's most sought after subdivisions has arrived! Welcome to your affordable, executive two story unit situated on a quiet, no through traffic street with a ton of additional parking. Just steps away from a K-8 school situated within the master planned community of Whispering Ridge. Access to several playgrounds, walking and bike trails throughout the neighbourhood offer a friendly and active lifestyle for you and yours. This low maintenance, NO HOA fees home is an excellent starter, downsize or right sized property. With rental rates commanding over \$2000 per month in these units, and the added benefit of low county taxes, this is surely a great property to add to your real estate portfolio. Upon entry you will notice a spacious entrance with large closet, 2 piece powder room and an open-floor concept seamlessly connecting your kitchen, living and dining area. The kitchen offers quartz countertops, a large island allowing for additional seating and a walk in, corner pantry. The dark stained island offers a rich contrast to the bright white cabinets throughout the rest of the kitchen, keeping the main floor bright and airy. Heading upstairs to the second level you have a full 4 piece bathroom, laundry room, 2 good sized bedrooms and the primary suite. The expansive primary bedroom features a large

walk in closet with wood shelving and a dual vanity in the ensuite, offering additional storage as nice sized walk in shower. Outside you have your own 12x24 attached single car garage as well as a low maintenance side yard that is fenced. With a price point below Grande Prairie's average home sale price, this property won't last long. Connect with your preferred agent to set up a viewing today!