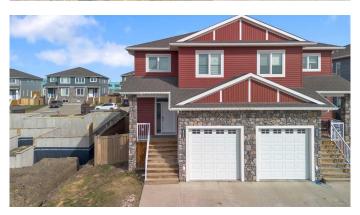

# \$369,900

3 Bedroom, 3.00 Bathroom, 1,472 sqft Residential on 0.05 Acres

Whispering Ridge, Rural Grande Prairie No. 1, County of, Alberta

Your time to own in one of Grande Prairie's most sought after subdivisions has arrived! Welcome to your affordable, executive two story unit situated on a quiet, no through traffic street with a ton of additional parking. Just steps away from a K-8 school situated within the master planned community of Whispering Ridge. Access to several playgrounds, walking and bike trails throughout the neighbourhood offer a friendly and active lifestyle for you and yours. This low maintenance, NO HOA fees home is an excellent starter, downsize or right sized property. With rental rates commanding over \$2000 per month in these units, and the added benefit of low county taxes, this is surely a great property to add to your real estate portfolio. Upon entry you will notice a spacious entrance with large closet, 2 piece powder room and an open-floor concept seamlessly connecting your kitchen, living and dining area. The kitchen offers quartz countertops, a large island allowing for additional seating and a walk in, corner pantry. The dark stained island offers a rich contrast to the bright white cabinets throughout the rest of the kitchen, keeping the main floor bright and airy. Heading upstairs to the second level you have a full 4 piece bathroom, laundry room, 2 good sized bedrooms and the primary suite. The expansive primary bedroom features a large

walk in closet with wood shelving and a dual vanity in the ensuite, offering additional storage as nice sized walk in shower. Outside you have your own 12x24 attached single car garage as well as a low maintenance side yard that is fenced. With a price point below Grande Prairie's average home sale price, this property won't last long. Connect with your preferred agent to set up a viewing today!