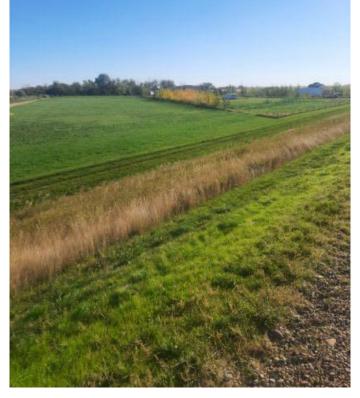

#### \$149,000

0 Bedroom, 0.00 Bathroom, Land on 3.95 Acres

NONE, Rural Forty Mile No. 8, County of, Alberta

Build your dream home near a lake! Fantastic opportunity to develop this 3.9 acre parcel which has power and gas to the lot line and is part of the water co-op. Lot is ready for development, sheltered by the dam, and is within walking distance to the lake! Located just past Golden Sheaf Park, a 20 minute drive from Medicine Hat. Imagine owning a little piece of paradise! Call to see it or for more details.