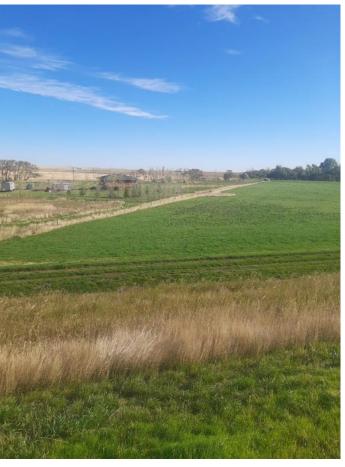

#### \$149,000

0 Bedroom, 0.00 Bathroom, Land on 3.95 Acres

NONE, Rural Forty Mile No. 8, County of, Alberta

Build your dream home near a lake! Fantastic opportunity to develop this 3.9 acre parcel which has power and gas to the lot line and is part of the water co-op. Lot is ready for development, sheltered by the dam, and is within walking distance to the lake! Located just past Golden Sheaf Park, a 20 minute drive from Medicine Hat. Imagine owning a little piece of paradise! Call to see it or for more details.