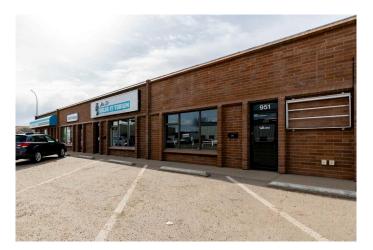

# \$11 - 951 South Railway Street Se, Medicine Hat

MLS® #A2213559

### \$11

0 Bedroom, 0.00 Bathroom, Commercial on 0.00 Acres

River Flats, Medicine Hat, Alberta

Located in a prime, high-traffic area, this freshly updated unit offers over 1900 square feet. Situated on a prominent lot at a busy intersection, this property benefits from constant foot and vehicle traffic. Boasting great curb appeal, a rear bay door, and reception area, this space provides a bright and welcoming atmosphere perfect for any business. Ample parking is available, and the space is ready for occupancy June 1st. Offered at \$11/sqft with scheduled escalations annually plus \$3.50/sqft occupancy costs.

## **Community Information**

Address 951 South Railway Street Se

Subdivision River Flats
City Medicine Hat

County Medicine Hat

Province Alberta

Postal Code T1A 2W3