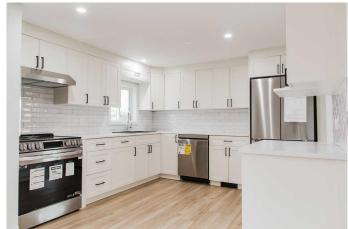

# \$259,900

3 Bedroom, 2.00 Bathroom, 1,309 sqft Residential on 0.14 Acres

NONE, Clairmont, Alberta

This fully updated 3-bedroom, 1.5-bathroom home in the affordable and family-friendly community of Clairmont is move-in ready and available for immediate possession. Ideally located just six blocks from the Clairmont school and a short walk to nearby shopping, this home also backs onto an alley for added privacy and convenience. Inside, the home has been extensively renovated with modern finishes, including new vinyl plank flooring, fresh drywall with updated paint and trim, a fully remodeled kitchen with new soft-close cupboards, stylish backsplash, updated countertops, and stainless steel appliances, new plugs, switches and interior and exterior lighting. The open-concept layout connects the kitchen, living, and dining areas, creating a bright and welcoming main living space. The ceiling has been retextured, and a large hallway storage closet with custom shelving and a pantry adds functionality. The main bathroom is oversized and features a deep soaker tub with a tiled shower surround, while the primary bedroom includes a private half-bath ensuite. Exterior updates, including shingles, windows, and siding, were completed about ten years ago. Additional features include ample front parking, a fenced yard with chain-link fencing, and incredibly low property taxesâ€"just \$857 per year, which is approximately 48% less than nearby Grande Prairie, all while being only a 10-minute drive away. Clairmont offers an excellent environment for first-time home buyers and