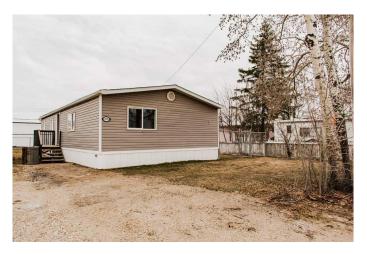

# \$259,900 - 9818 100 Avenue, Clairmont

MLS® #A2213762

# \$259,900

3 Bedroom, 2.00 Bathroom, 1,309 sqft Residential on 0.14 Acres

NONE, Clairmont, Alberta

This fully updated 3-bedroom, 1.5-bathroom home in the affordable and family-friendly community of Clairmont is move-in ready and available for immediate possession. Ideally located just six blocks from the Clairmont school and a short walk to nearby shopping, this home also backs onto an alley for added privacy and convenience. Inside, the home has been extensively renovated with modern finishes, including new vinyl plank flooring, fresh drywall with updated paint and trim, a fully remodeled kitchen with new soft-close cupboards, stylish backsplash, updated countertops, and stainless steel appliances, new plugs, switches and interior and exterior lighting. The open-concept layout connects the kitchen, living, and dining areas, creating a bright and welcoming main living space. The ceiling has been retextured, and a large hallway storage closet with custom shelving and a pantry adds functionality. The main bathroom is oversized and features a deep soaker tub with a tiled shower surround, while the primary bedroom includes a private half-bath ensuite. Exterior updates, including shingles, windows, and siding, were completed about ten years ago. Additional features include ample front parking, a fenced yard with chain-link fencing, and incredibly low property taxesâ€"just \$857 per year, which is approximately 48% less than nearby Grande Prairie, all while being only a 10-minute drive away. Clairmont offers an excellent environment for first-time home buyers and

## Built in 1977