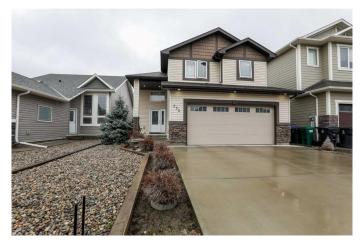

# \$595,000 - 532 Sixmile Crescent South, Lethbridge

MLS® #A2213815

# \$595,000

5 Bedroom, 3.00 Bathroom, 1,526 sqft Residential on 0.09 Acres

Southgate, Lethbridge, Alberta

5 bedroom, 3 bathroom home in Southgate community. Well maintained property with great space throughout the home. Vaulted ceilings on the main floor and large windows downstairs allow lots of light into the great home. 2 gas fireplaces to keep you cozy. Granite counter tops and stainless appliances in the nicely sized kitchen with oversize island. Gas stove for your cooking pleasure! Generously sized master suite set as a bonus space above the garage. Large jetted tub included in the 5pc ensuite along side large walk in closet. There's 2 bedrooms on the main floor and another 2 large bedrooms in the basement. Nice size deck off the dining room makes BBQ'ing easy! The double attached garage makes life convenient as well!! Contact your favourite Realtor® for a viewing!