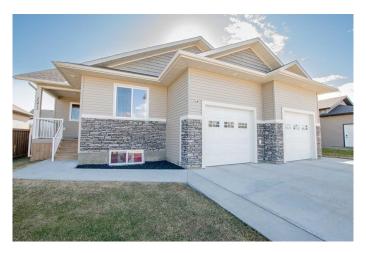

## \$639,900

5 Bedroom, 3.00 Bathroom, 1,506 sqft Residential on 0.17 Acres

Whispering Ridge, Rural Grande Prairie No. 1, County of, Alberta

This well-maintained bungalow in the desirable Whispering Ridge community offers the perfect blend of comfort, space, and style. With 5 spacious bedrooms and 3 full bathrooms, there's room for the whole family.

Granite countertops continue in the bathrooms, adding style and durability. Storage is abundant throughout the home, the heated garage, equipped with a floor drain, offers additional space for vehicles, tools, and seasonal gear.