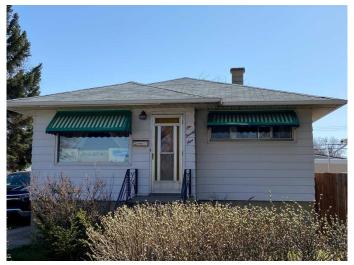

# \$270,000

2 Bedroom, 2.00 Bathroom, 777 sqft Residential on 0.15 Acres

Senator Buchanan, Lethbridge, Alberta

Ready for a renovation!! This great little property in Senator Buchanan is ready to be upgraded. Huge city lot with a with mature trees and landscaping. 2 bedroom, 2 bathroom and lots of potential to work with. Large single car garage and parking pad in the back alley. This property needs a lot of attention but is ready for you to get started!

# **Exterior**

Exterior Features Private Yard

Lot Description Back Lane, Back Yard

Roof Asphalt Shingle
Construction Wood Frame

Foundation Poured Concrete