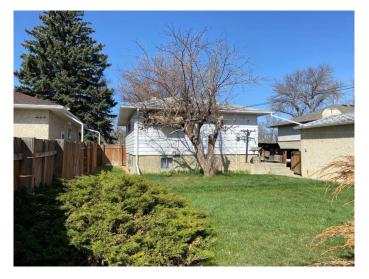

# \$270,000

2 Bedroom, 2.00 Bathroom, 777 sqft Residential on 0.15 Acres

Senator Buchanan, Lethbridge, Alberta

Ready for a renovation!! This great little property in Senator Buchanan is ready to be upgraded. Huge city lot with a with mature trees and landscaping. 2 bedroom, 2 bathroom and lots of potential to work with. Large single car garage and parking pad in the back alley. This property needs a lot of attention but is ready for you to get started!

# **Exterior**

Exterior Features Private Yard

Lot Description Back Lane, Back Yard

Roof Asphalt Shingle
Construction Wood Frame

Foundation Poured Concrete