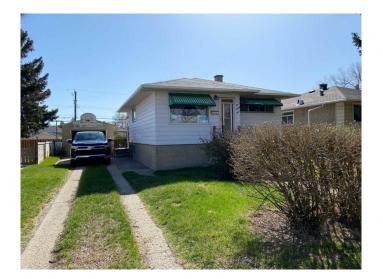

# \$270,000

2 Bedroom, 2.00 Bathroom, 777 sqft Residential on 0.15 Acres

Senator Buchanan, Lethbridge, Alberta

Ready for a renovation!! This great little property in Senator Buchanan is ready to be upgraded. Huge city lot with a with mature trees and landscaping. 2 bedroom, 2 bathroom and lots of potential to work with. Large single car garage and parking pad in the back alley. This property needs a lot of attention but is ready for you to get started!

# **Exterior**

Exterior Features Private Yard

Lot Description Back Lane, Back Yard

Roof Asphalt Shingle
Construction Wood Frame

Foundation Poured Concrete