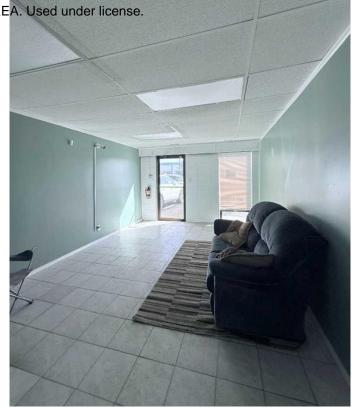

## \$3,500

0 Bedroom, 0.00 Bathroom, Commercial on 0.00 Acres

Richmond Industrial Park, Grande Prairie, Alberta

Great Opportunity to lease single bay with 12' door and office space OR 2 bays side x side with combined sq.ft just over 5000 sq.ft, conveniently located in Richmond Industrial Park. This 2617 sq.ft property features 572 sq.ft of mezzanine space, separate washroom and large bay (12' high x 13.10'wide door) with rear access and additional parking. Office space includes reception area & 1 large private office with easy access to washroom located just inside shop space. \$3500 + NNN (approx \$856.85/month) Call today, immediate possession available. North side bay available Aug 1 @ \$3500 NNN or lease both of for \$7000/month NNN.