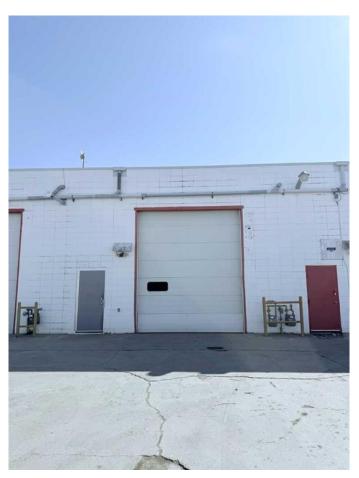

## \$3,500

0 Bedroom, 0.00 Bathroom, Commercial on 0.00 Acres

Richmond Industrial Park, Grande Prairie, Alberta

Great Opportunity to lease single bay with 12' door and office space OR 2 bays side x side with combined sq.ft just over 5000 sq.ft, conveniently located in Richmond Industrial Park. This 2617 sq.ft property features 572 sq.ft of mezzanine space, separate washroom and large bay (12' high x 13.10'wide door) with rear access and additional parking. Office space includes reception area & 1 large private office with easy access to washroom located just inside shop space. \$3500 + NNN (approx \$856.85/month) Call today, immediate possession available. North side bay available Aug 1 @ \$3500 NNN or lease both of for \$7000/month NNN.