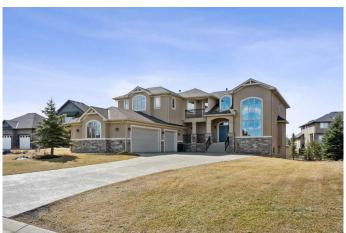

# \$925,000 - 416 Montclair Place, Rural Rocky View County

MLS® #A2213960

## \$925,000

3 Bedroom, 4.00 Bathroom, 3,837 sqft Residential on 0.38 Acres

Monterra, Rural Rocky View County, Alberta

Welcome to "Monterra on Cochrane Lakes―! Discover the opportunity to own in the exclusive and peaceful community of Monterra, just minutes from Cochrane and a short drive to Calgary. Surrounded by stunning mountain views, Cochrane Lake, ponds, parks, and green space, this property offers a quiet retreat from the city. Ideally located on a tranquil cul-de-sac, just two doors from pathway access and serene pondsâ€"and only steps from Cochrane Lakeâ€"this spacious 0.38-acre south-facing lot offers beautiful natural surroundings. The home's exterior features stucco and stone, with a large aggregate driveway leading to a triple-car garage, creating excellent curb appeal. This large estate property presents endless potential. With 3,837 sq. ft. above grade and a 1,621 sq. ft. unfinished walkout basement, this home is ready for your vision and personal touch to restore it to its full potential. The main floor offers a functional layout with a kitchen open to the breakfast nook and living room, a formal dining area open to a family room, a home office, and a full bathroom. Upstairs, you'll find 3 bedrooms, 3 bathrooms, and a spacious bonus room. The generously sized primary suite includes a walk-in closet, a 5-piece ensuite, and a private balcony with lake and mountain views. Enjoy the natural beauty and recreational lifestyle that Monterra offers, with scenic ponds, winding trails, and