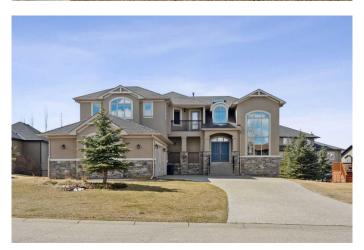

# \$925,000 - 416 Montclair Place, Rural Rocky View County

MLS® #A2213960

## \$925,000

3 Bedroom, 4.00 Bathroom, 3,837 sqft Residential on 0.38 Acres

Monterra, Rural Rocky View County, Alberta

Welcome to "Monterra on Cochrane Lakes―! Discover the opportunity to own in the exclusive and peaceful community of Monterra, just minutes from Cochrane and a short drive to Calgary. Surrounded by stunning mountain views, Cochrane Lake, ponds, parks, and green space, this property offers a quiet retreat from the city. Ideally located on a tranquil cul-de-sac, just two doors from pathway access and serene pondsâ€"and only steps from Cochrane Lakeâ€"this spacious 0.38-acre south-facing lot offers beautiful natural surroundings. The home's exterior features stucco and stone, with a large aggregate driveway leading to a triple-car garage, creating excellent curb appeal. This large estate property presents endless potential. With 3,837 sq. ft. above grade and a 1,621 sq. ft. unfinished walkout basement, this home is ready for your vision and personal touch to restore it to its full potential. The main floor offers a functional layout with a kitchen open to the breakfast nook and living room, a formal dining area open to a family room, a home office, and a full bathroom. Upstairs, you'll find 3 bedrooms, 3 bathrooms, and a spacious bonus room. The generously sized primary suite includes a walk-in closet, a 5-piece ensuite, and a private balcony with lake and mountain views. Enjoy the natural beauty and recreational lifestyle that Monterra offers, with scenic ponds, winding trails, and