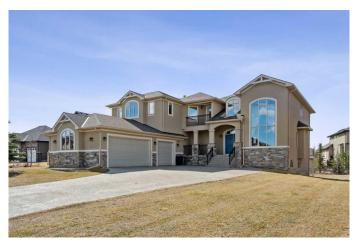

# \$925,000 - 416 Montclair Place, Rural Rocky View County

MLS® #A2213960

## \$925,000

3 Bedroom, 4.00 Bathroom, 3,837 sqft Residential on 0.38 Acres

Monterra, Rural Rocky View County, Alberta

Welcome to "Monterra on Cochrane Lakes―! Discover the opportunity to own in the exclusive and peaceful community of Monterra, just minutes from Cochrane and a short drive to Calgary. Surrounded by stunning mountain views, Cochrane Lake, ponds, parks, and green space, this property offers a quiet retreat from the city. Ideally located on a tranquil cul-de-sac, just two doors from pathway access and serene pondsâ€"and only steps from Cochrane Lakeâ€"this spacious 0.38-acre south-facing lot offers beautiful natural surroundings. The home's exterior features stucco and stone, with a large aggregate driveway leading to a triple-car garage, creating excellent curb appeal. This large estate property presents endless potential. With 3,837 sq. ft. above grade and a 1,621 sq. ft. unfinished walkout basement, this home is ready for your vision and personal touch to restore it to its full potential. The main floor offers a functional layout with a kitchen open to the breakfast nook and living room, a formal dining area open to a family room, a home office, and a full bathroom. Upstairs, you'll find 3 bedrooms, 3 bathrooms, and a spacious bonus room. The generously sized primary suite includes a walk-in closet, a 5-piece ensuite, and a private balcony with lake and mountain views. Enjoy the natural beauty and recreational lifestyle that Monterra offers, with scenic ponds, winding trails, and