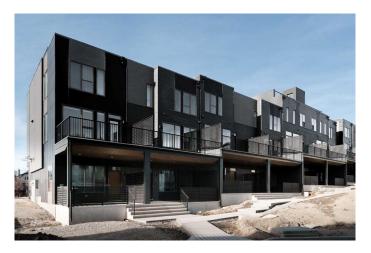

# \$963,880 - 46 Sovereign Heights Sw, Calgary

MLS® #A2214077

#### \$963,880

4 Bedroom, 4.00 Bathroom, 2,265 sqft Residential on 0.37 Acres

Shaganappi, Calgary, Alberta

Welcome to this stunning urban townhome at Crown Park â€" The Stanley, offering a NO CONDO FEES lifestyle! This brand-new, spacious home features 4 bedrooms, 3.5 bathrooms, a versatile office/flex room, a double-attached garage, and an incredible 400-square-foot rooftop patio with city views! With nearly 2,300 square feet of living space and nearly 800 square feet of outdoor space, this home perfectly blends modern design and urban convenience. The open-concept main floor is thoughtfully designed, with 10-foot lofted ceilings and oversized windows that fill the home with natural light. The gourmet kitchen serves as the heart of the space, featuring a gas cooktop, built-in microwave and oven, range hood, and a large quartz island with seatingâ€"ideal for entertaining. The adjacent dining area and living room create a seamless flow, while the large east-facing balcony provides a peaceful retreat, overlooking green space and accessible directly from the living room. Completing this level is a 2-piece powder room. Upstairs, the expansive primary bedroom offers a walk-in closet and a luxurious ensuite with dual sinks and a walk-in shower. Two additional well-sized bedrooms, a full bathroom, a home office / flex space and conveniently located laundry area round out the second level. The ~17'x24' rooftop patio offers sweeping views with both east and west exposures, allowing you to soak up the sun all year long. The lower-level features a bedroom

## **Community Information**

Address 46 Sovereign Heights Sw

Subdivision Shaganappi

City Calgary
County Calgary
Province Alberta
Postal Code T3C 3Y3