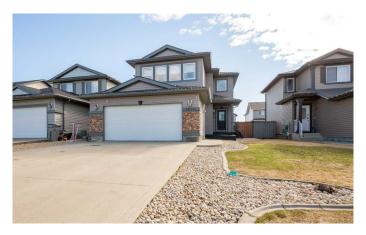

### \$469,900

4 Bedroom, 4.00 Bathroom, 1,764 sqft Residential on 0.11 Acres

Crystal Landing, Grande Prairie, Alberta

This exceptional recently updated 2-storey is sure to impress. Spacious entry way gives plenty of room. Corner gas fireplace in living room joining on to dining and kitchen area featuring an island, back splash and corner pantry. Sliding door off dining area leads out to a deck, very well taken care of yard fenced right around with a storage shed that is insulated. Upstairs you will find to the left a nice sized bonus room with lots of windows & to the right are 3 bedrooms & 2 bathrooms. Primary bedroom has big en-suite with soaker tub. Stairs to the basement are right off the garage entry. In the basement you will find another full 3pc bathroom, another bedroom, theater room and nook that is plumbed in for a bar.

#### Interior

Interior Features Kitchen Island, Open Floorplan, Walk-In Closet(s)
Appliances Dishwasher, Refrigerator, Stove(s), Washer/Dryer

Heating Forced Air, Natural Gas

Cooling Central Air

Fireplace Yes # of Fireplaces 1