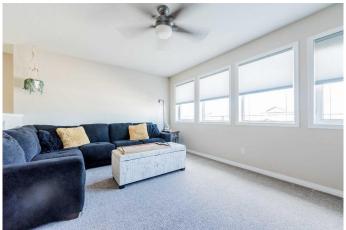

### \$469,900

4 Bedroom, 4.00 Bathroom, 1,764 sqft Residential on 0.11 Acres

Crystal Landing, Grande Prairie, Alberta

This exceptional recently updated 2-storey is sure to impress. Spacious entry way gives plenty of room. Corner gas fireplace in living room joining on to dining and kitchen area featuring an island, back splash and corner pantry. Sliding door off dining area leads out to a deck, very well taken care of yard fenced right around with a storage shed that is insulated. Upstairs you will find to the left a nice sized bonus room with lots of windows & to the right are 3 bedrooms & 2 bathrooms. Primary bedroom has big en-suite with soaker tub. Stairs to the basement are right off the garage entry. In the basement you will find another full 3pc bathroom, another bedroom, theater room and nook that is plumbed in for a bar.

#### Interior

Interior Features Kitchen Island, Open Floorplan, Walk-In Closet(s)
Appliances Dishwasher, Refrigerator, Stove(s), Washer/Dryer

Heating Forced Air, Natural Gas

Cooling Central Air

Fireplace Yes # of Fireplaces 1