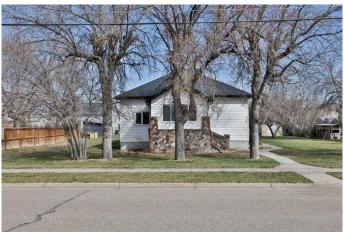

# \$265,000 - 29 N 100 E, Raymond

MLS® #A2214231

### \$265,000

3 Bedroom, 1.00 Bathroom, 1,147 sqft Residential on 0.53 Acres

NONE, Raymond, Alberta

Welcome to your perfect starter home in the charming town of Raymond, Alberta! This beautifully renovated home offers everything you need to settle in and start your next chapter. Featuring 3 spacious bedrooms and 1 full bathroom, there's plenty of room to grow your family. The living room and dining area are bathed in natural light, creating a warm and inviting atmosphere. A carefully chosen color palette pairs perfectly with durable oak-colored vinyl plank flooring, giving the home a bright yet cozy feel. Outside, the massive backyardâ€"measuring half an acreâ€"offers endless opportunities to make it your own. Start a garden, build the garage you've always wanted, or create the ultimate outdoor space for your family to enjoy. This is more than just a homeâ€"it's the beginning of your next adventure.

#### **Exterior**

Exterior Features Other

Lot Description See Remarks

Roof Asphalt Shingle

Construction Vinyl Siding

Foundation Poured Concrete