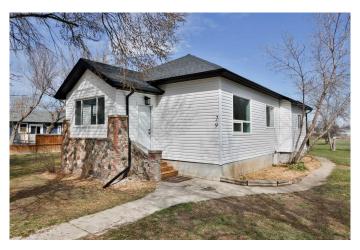

# \$265,000 - 29 N 100 E, Raymond

MLS® #A2214231

### \$265,000

3 Bedroom, 1.00 Bathroom, 1,147 sqft Residential on 0.53 Acres

NONE, Raymond, Alberta

Welcome to your perfect starter home in the charming town of Raymond, Alberta! This beautifully renovated home offers everything you need to settle in and start your next chapter. Featuring 3 spacious bedrooms and 1 full bathroom, there's plenty of room to grow your family. The living room and dining area are bathed in natural light, creating a warm and inviting atmosphere. A carefully chosen color palette pairs perfectly with durable oak-colored vinyl plank flooring, giving the home a bright yet cozy feel. Outside, the massive backyardâ€"measuring half an acreâ€"offers endless opportunities to make it your own. Start a garden, build the garage you've always wanted, or create the ultimate outdoor space for your family to enjoy. This is more than just a homeâ€"it's the beginning of your next adventure.

#### **Essential Information**

MLS® # A2214231 Price \$265,000

Bedrooms 3

Bathrooms 1.00

Full Baths 1

Square Footage 1,147
Acres 0.53
Year Built 1902

Type Residential
Sub-Type Detached
Style Bungalow
Status Active

#### **Exterior**

Exterior Features Other

Lot Description See Remarks

Roof Asphalt Shingle

Construction Vinyl Siding

Foundation Poured Concrete