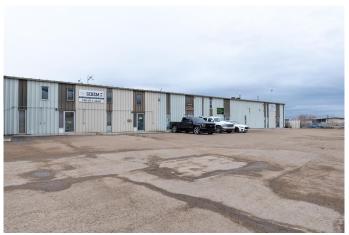

#### \$1,550,777

0 Bedroom, 0.00 Bathroom, Commercial on 1.82 Acres

Hill Industrial, Lloydminster, Alberta

20000 square feet of lease space fully occupied! The leaseable space is all full which makes this one easy to own. Front parking is paved, easy access off 62 Avenue which also gives the tenants lots of exposure to traffic going by daily. Some long-term tenants are in place, and lease rates are available upon request so don't wait to check this one out and add to your investment portfolio!

#### **Essential Information**

MLS® # A2214289

Price \$1,550,777

Bathrooms 0.00 Acres 1.82 Year Built 1978

Type Commercial

Sub-Type Industrial

Status Active

## **Community Information**

Address 4810 62 Avenue

Subdivision Hill Industrial
City Lloydminster
County Lloydminster

Province Alberta
Postal Code T9V2E9