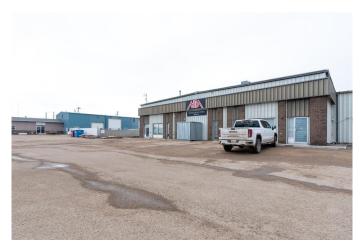

#### \$1,550,777

0 Bedroom, 0.00 Bathroom, Commercial on 1.82 Acres

Hill Industrial, Lloydminster, Alberta

20000 square feet of lease space fully occupied! The leaseable space is all full which makes this one easy to own. Front parking is paved, easy access off 62 Avenue which also gives the tenants lots of exposure to traffic going by daily. Some long-term tenants are in place, and lease rates are available upon request so don't wait to check this one out and add to your investment portfolio!

#### **Essential Information**

MLS® # A2214289

Price \$1,550,777

Bathrooms 0.00 Acres 1.82 Year Built 1978

Type Commercial

Sub-Type Industrial

Status Active

## **Community Information**

Address 4810 62 Avenue

Subdivision Hill Industrial
City Lloydminster
County Lloydminster

Province Alberta
Postal Code T9V2E9