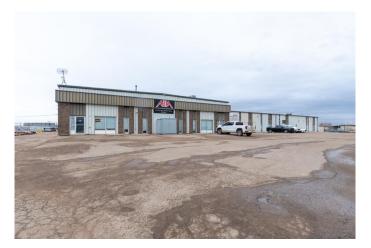

#### \$1,550,777

0 Bedroom, 0.00 Bathroom, Commercial on 1.82 Acres

Hill Industrial, Lloydminster, Alberta

20000 square feet of lease space fully occupied! The leaseable space is all full which makes this one easy to own. Front parking is paved, easy access off 62 Avenue which also gives the tenants lots of exposure to traffic going by daily. Some long-term tenants are in place, and lease rates are available upon request so don't wait to check this one out and add to your investment portfolio!

#### **Essential Information**

MLS® # A2214289

Price \$1,550,777

Bathrooms 0.00 Acres 1.82 Year Built 1978

Type Commercial

Sub-Type Industrial

Status Active

## **Community Information**

Address 4810 62 Avenue

Subdivision Hill Industrial
City Lloydminster
County Lloydminster

Province Alberta
Postal Code T9V2E9