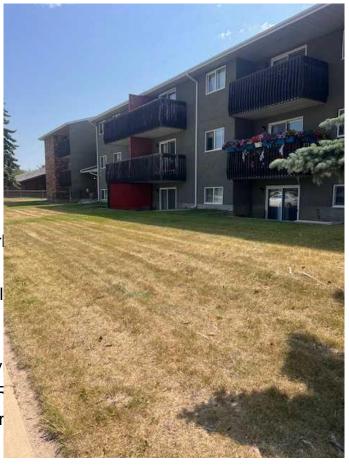

## \$149,900

2 Bedroom, 1.00 Bathroom, 620 sqft Residential on 0.00 Acres

Bower, Red Deer, Alberta

Excellent opportunity to own this great 2 bedroom unit in Prime South Hill Location. Shows well with laminate flooring in the main living areas and linoleum in the storage, kitchen, and bathroom. This unit has a dishwasher, and has had some upgrades to light fixtures and a new tub a few years ago. Freshly painted kitchen cabinets brighten up this cute home. North facing with view into the green area. Close to walking trails, transit, restaraunts, pubs, shopping and more. Great South Hill location is great for First Timers, Investors, or College Students/Hospital workers. Quick access to Gaetz avenue and all amenities.

#### **Exterior**

Exterior Features Balcony

Roof Asphalt Shingle

Construction Stucco, Wood Frame