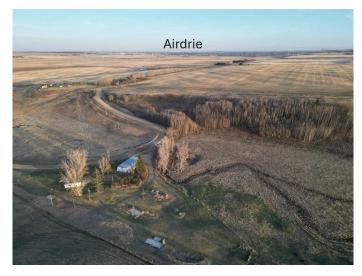

### \$6,200,000

0 Bedroom, 0.00 Bathroom, Land on 617.00 Acres

NONE, Rural Rocky View County, Alberta

Amazing Opportunity, a total of 617 acres of prime land, these large parcels are hard to come by and so close to Airdrie. Two (2) miles from Airdrie city limits,  $\hat{A}_{2}^{\prime}$  mile west of Apple Creek Golf Course. Includes an old farmstead with services, and approx. 400 acres cultivated, creek, springs, excellent native grass a must to see for its beauty and a chance to add to your land base or a great investment to hold and watch Land values grow.