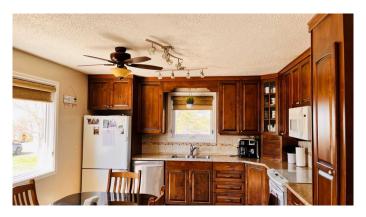

### Interior

Interior Features Ceiling Fan(s), Laminate Counters, No Animal Home, No Smoking

Home, Storage, Sump Pump(s), Suspended Ceiling, Vinyl Windows

Appliances Central Air Conditioner, Dishwasher, Electric Stove, Garage Control(s),

Microwave Hood Fan, Refrigerator, Washer/Dryer

Heating Forced Air, Natural Gas, Wood

Cooling Central Air

Has Basement Yes

Basement Full, Partially Finished