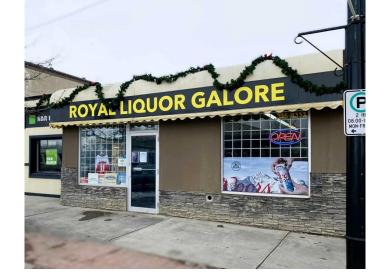

#### \$599,999

0 Bedroom, 0.00 Bathroom, Commercial on 0.08 Acres

NONE, Didsbury, Alberta

Opportunity to be your own Landlord! 2 Buildings on One Lot in booming downtown Didsbury!! Front building is 1480 sqft, back building is 894 sqft. Building to be sold with the Business.