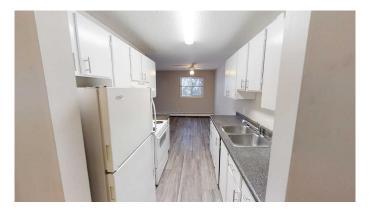

## \$1,359

2 Bedroom, 1.00 Bathroom, 925 sqft Rental on 0.00 Acres

Avondale., Grande Prairie, Alberta

2 bed unit in Cedar Manor! Conveniently located 2 bed 1 bath apartment. Unit features entry closet, storage room/pantry, and newer vinyl plank floors. Private balcony, good sized rooms and 4 piece bathroom. The building features keyless fob entry, door buzzer, security cameras and security patrols. Onsite coin laundry. Rent includes water and heat and 1 parking stall. \*Cat Friendly with \$50/mo pet fee\* Application required prior to viewing. Enjoy the perks of living in this central location. Close to Muskoseepi Park and walking distance to the public library. Close to four schools and public transportation. Renter will enjoy the convenience of a central location with restaurants and local shopping close by.

Appliances Oven, Range Hood, Refrigerator, Stove(s)

**Exterior** 

Roof Asphalt Shingle

**Additional Information** 

Date Listed April 24th, 2025

Days on Market 7

**Listing Details** 

Listing Office Grassroots Realty Group Ltd.