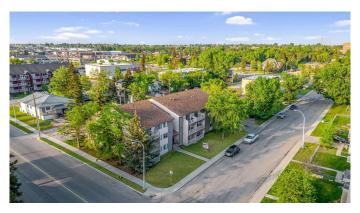

## \$1,359 - 9, 10028 105 Avenue, Grande Prairie

MLS® #A2214656

## \$1,359

2 Bedroom, 1.00 Bathroom, 925 sqft Rental on 0.00 Acres

Avondale., Grande Prairie, Alberta

2 bed unit in Cedar Manor! Conveniently located 2 bed 1 bath apartment. Unit features entry closet, storage room/pantry, and newer vinyl plank floors. Private balcony, good sized rooms and 4 piece bathroom. The building features keyless fob entry, door buzzer, security cameras and security patrols. Onsite coin laundry. Rent includes water and heat and 1 parking stall. \*Cat Friendly with \$50/mo pet fee\* Application required prior to viewing. Enjoy the perks of living in this central location. Close to Muskoseepi Park and walking distance to the public library. Close to four schools and public transportation. Renter will enjoy the convenience of a central location with restaurants and local shopping close by.