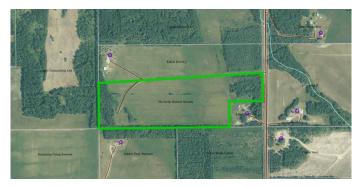

## \$225,500

0 Bedroom, 0.00 Bathroom, Land on 41.76 Acres

NONE, Rural Yellowhead County, Alberta

41.76 located 8 miles NW of Edson. Excellent building site. Road on property to building site.

MLS® # A2214786 Price \$225,500