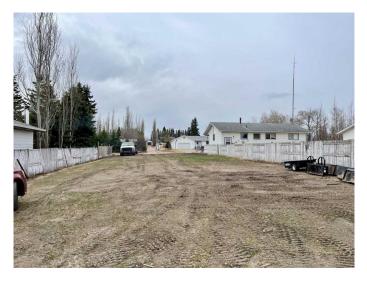

#### \$12,500

0 Bedroom, 0.00 Bathroom, Land on 0.21 Acres

NONE, St. Walburg, Saskatchewan

Large Residential lot in the NW area of St. Walburg. This irregular lot is 53' wide and 164' long, giving the buyer plenty of room to develop how they please. St. Walburg offers K-12 school, main street amenities are close by, beautiful golf course, and access to the many lakes in the region.