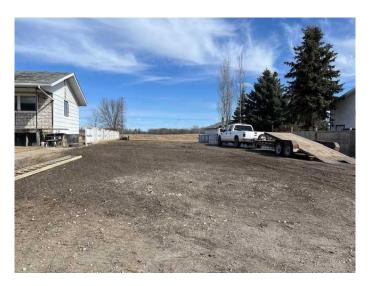

#### \$12,500

0 Bedroom, 0.00 Bathroom, Land on 0.21 Acres

NONE, St. Walburg, Saskatchewan

Large Residential lot in the NW area of St. Walburg. This irregular lot is 53' wide and 164' long, giving the buyer plenty of room to develop how they please. St. Walburg offers K-12 school, main street amenities are close by, beautiful golf course, and access to the many lakes in the region.