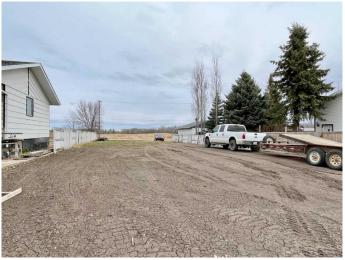

#### \$12,500

0 Bedroom, 0.00 Bathroom, Land on 0.21 Acres

NONE, St. Walburg, Saskatchewan

Large Residential lot in the NW area of St. Walburg. This irregular lot is 53' wide and 164' long, giving the buyer plenty of room to develop how they please. St. Walburg offers K-12 school, main street amenities are close by, beautiful golf course, and access to the many lakes in the region.