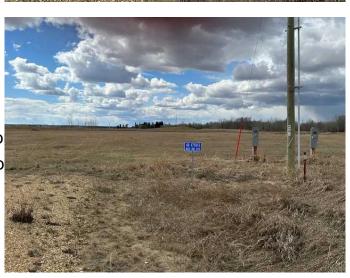

#### \$149,000

0 Bedroom, 0.00 Bathroom, Land on 3.81 Acres

Pineridge Downs, Rural Wetaskiwin No. 10, County of, Alberta

Build your dream home on this 3.81 acre lot located in Pineridge Downs, East of Millet. Great location, close to pavement, easy commute to Leduc and EIA. Power and gas at property line.