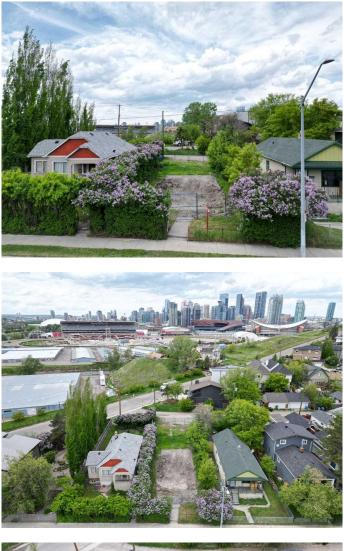

#### \$560,000

0 Bedroom, 0.00 Bathroom, Land on 0.10 Acres

Ramsay, Calgary, Alberta

Great opportunity to build your own dream here. Potential includes, single family, multi-family or possible sub-division. Excellent Ramsay location. Partial view to the city from the rear yard and potential for a complete view from the upper floor of a developed property. Ramsey and Inglewood are the city's east side gems. They offer great access to all city locations and great interior amenities. Restaurants, schools, parks, Elbow river access.

#### Exterior

Lot Description Back Lane, Views, City Lot