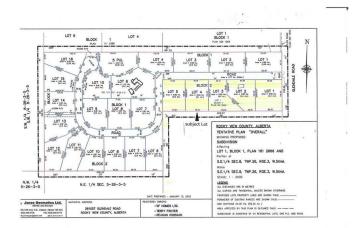

### \$591,000

0 Bedroom, 0.00 Bathroom, Land on 2.10 Acres

Glendale Meadows, Rural Rocky View County, Alberta

Welcome to ELKSTONE ESTATES (lot # 4) in the rural community of Bearspaw. Enjoy the escape to country life with amenities just minutes away. This new development consists of 2 acre parcels nestled in a guiet paved road cul de sac with trees and underground services to property line (Power, Gas and Rocky View Water Co-op hook up) + paved approach. Enjoy the freedom to design your own home by your preferred builder. Common sense Architectural Guidelines apply to preserve value and consistency of the development. Schedule a viewing today and explore the possibilities of this remarkable lot in the new community of ELKSTONE ESTATES in Bearspaw first hand!! Please Note - great opportunity for Builders with 4 lots available in sought after country setting.

## **Community Information**

Address 29 Elkstone Way

Subdivision Glendale Meadows

City Rural Rocky View County

County Rocky View County

Province Alberta
Postal Code T4C 2Y8

#### **Additional Information**

Date Listed April 26th, 2025

Days on Market 51

Zoning R-CRD