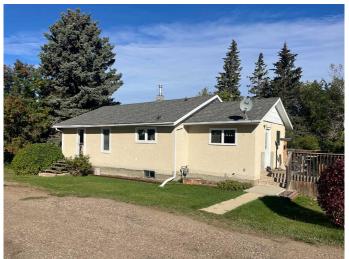

# \$139,900

3 Bedroom, 2.00 Bathroom, 1,030 sqft Residential on 0.31 Acres

Islay, Islay, Alberta

Looking for a place to call home in a quiet small-town? Located just 30 minutes west of Lloydminster, this property in located in the hamlet of Islay, Alberta. Sitting on two lots, this 1030 sq. ft. home has 3 bedrooms on the main floor, a 4-piece bathroom, a spacious living area, and an eat-in kitchen. Downstairs, you will find a large family room as well as a 2-piece bathroom and laundry area. Walk outside onto the large 520 sq. ft. deck and overlook the spacious backyard. Windows upgraded 2 years ago. Shingles replaced on house and garage approximately 7 years ago. Electrical has been upgraded to 100 amp. This home also offers a 28' x 26' double garage and sits on a corner lot. Call to view!

#### **Exterior**

Exterior Features None

Lot Description Corner Lot, Few Trees, Lawn

Roof Asphalt Shingle

Construction Stucco

Foundation Poured Concrete, Block