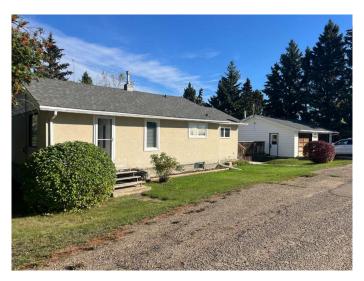

# \$139,900

3 Bedroom, 2.00 Bathroom, 1,030 sqft Residential on 0.31 Acres

Islay, Islay, Alberta

Looking for a place to call home in a quiet small-town? Located just 30 minutes west of Lloydminster, this property in located in the hamlet of Islay, Alberta. Sitting on two lots, this 1030 sq. ft. home has 3 bedrooms on the main floor, a 4-piece bathroom, a spacious living area, and an eat-in kitchen. Downstairs, you will find a large family room as well as a 2-piece bathroom and laundry area. Walk outside onto the large 520 sq. ft. deck and overlook the spacious backyard. Windows upgraded 2 years ago. Shingles replaced on house and garage approximately 7 years ago. Electrical has been upgraded to 100 amp. This home also offers a 28' x 26' double garage and sits on a corner lot. Call to view!

#### **Exterior**

Exterior Features None

Lot Description Corner Lot, Few Trees, Lawn

Roof Asphalt Shingle

Construction Stucco

Foundation Poured Concrete, Block