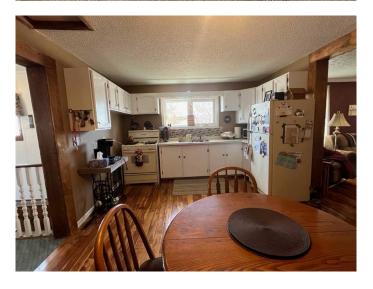

# \$139,900

3 Bedroom, 2.00 Bathroom, 1,030 sqft Residential on 0.31 Acres

Islay, Islay, Alberta

Looking for a place to call home in a quiet small-town? Located just 30 minutes west of Lloydminster, this property in located in the hamlet of Islay, Alberta. Sitting on two lots, this 1030 sq. ft. home has 3 bedrooms on the main floor, a 4-piece bathroom, a spacious living area, and an eat-in kitchen. Downstairs, you will find a large family room as well as a 2-piece bathroom and laundry area. Walk outside onto the large 520 sq. ft. deck and overlook the spacious backyard. Windows upgraded 2 years ago. Shingles replaced on house and garage approximately 7 years ago. Electrical has been upgraded to 100 amp. This home also offers a 28' x 26' double garage and sits on a corner lot. Call to view!

### Interior

Interior Features Ceiling Fan(s)

Appliances Freezer, Refrigerator, Stove(s), Washer/Dryer

Heating Forced Air, Natural Gas

Cooling None Has Basement Yes

Basement Finished, Partial