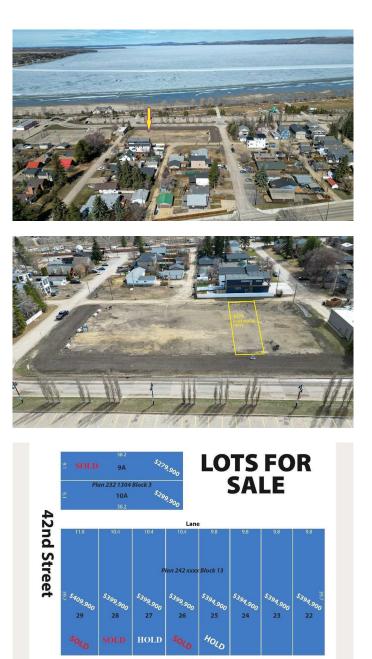

#### \$394,900

0 Bedroom, 0.00 Bathroom, Land on 0.10 Acres

Cottage Area, Sylvan Lake, Alberta

WOW...don't miss this opportunity to build your dream home/cottage on the lake on this 32 x 130 ft. lot. Cottage district lots have become increasing rare, now is the time to build! This unbeatable location is on Lakeshore drive just across from the park and steps to the lake. You'll love watching the all action and enjoying the sunsets from your deck. With close proximity to restaurants, shopping, the marina, boardwalk-you'll be able to truly enjoy the Sylvan Lake lifestyle. Sylvan has become a 4 seasons destination with countless activities going on all year long. Lots have been graded and serviced and are ready to build on. The rear laneway will be paved. No restrictions on time to build so you can hold it until YOU are ready.

## **Additional Information**

| Date Listed    | April 27th, 2025 |
|----------------|------------------|
| Days on Market | 5                |
| Zoning         | W-DC             |