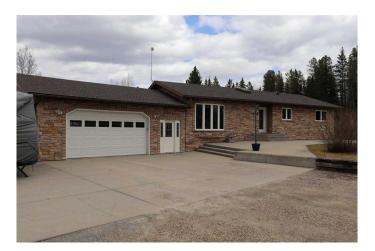

# \$675,000

6 Bedroom, 3.00 Bathroom, 1,487 sqft Residential on 2.87 Acres

NONE, Rural Yellowhead County, Alberta

The location of this well cared for stunning country home is 4 miles from Down Town Edson. Six bedrooms. Three Bathrooms. Sound Proof Theatre Room. Bonus Playroom. Attached heated garage is 27 x 30 ft. with concrete floors and an entrance to the basement. Pool Table. 2 sheds. green House. Garden spot. Private fire pit location. Large concrete wrap around pad. A must see. You will not be disappointed.

#### **Essential Information**

MLS® # A2215290 Price \$675,000

Bedrooms 6

Bathrooms 3.00

Full Baths 3

Square Footage 1,487 Acres 2.87 Year Built 1988

Type Residential

Sub-Type Detached

Style Acreage with Residence, Bungalow

Status Active

#### **Amenities**

Utilities Electricity Connected, Natural Gas Connected, Sewer Connected, Water

Connected

Parking Spaces 6

Parking Double Garage Attached

#### **Exterior**

Exterior Features Fire Pit, Garden, Private Yard

Lot Description Back Yard, Few Trees, Front Yard, Garden, Landscaped, Lawn, No.

Neighbours Behind, Triangular Lot

Roof Asphalt Shingle

Construction Brick, Stucco, Wood Siding