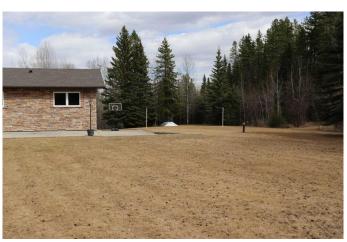

# \$675,000

6 Bedroom, 3.00 Bathroom, 1,487 sqft Residential on 2.87 Acres

NONE, Rural Yellowhead County, Alberta

The location of this well cared for stunning country home is 4 miles from Down Town Edson. Six bedrooms. Three Bathrooms. Sound Proof Theatre Room. Bonus Playroom. Attached heated garage is 27 x 30 ft. with concrete floors and an entrance to the basement. Pool Table. 2 sheds. green House. Garden spot. Private fire pit location. Large concrete wrap around pad. A must see. You will not be disappointed.

#### **Exterior**

Exterior Features Fire Pit, Garden, Private Yard

Lot Description Back Yard, Few Trees, Front Yard, Garden, Landscaped, Lawn, No.

Neighbours Behind, Triangular Lot

Roof Asphalt Shingle

Construction Brick, Stucco, Wood Siding