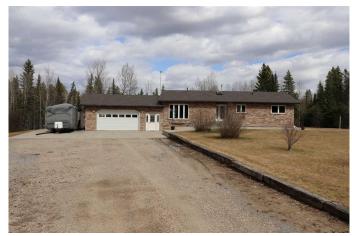

# \$675,000

6 Bedroom, 3.00 Bathroom, 1,487 sqft Residential on 2.87 Acres

NONE, Rural Yellowhead County, Alberta

The location of this well cared for stunning country home is 4 miles from Down Town Edson. Six bedrooms. Three Bathrooms. Sound Proof Theatre Room. Bonus Playroom. Attached heated garage is 27 x 30 ft. with concrete floors and an entrance to the basement. Pool Table. 2 sheds. green House. Garden spot. Private fire pit location. Large concrete wrap around pad. A must see. You will not be disappointed.

#### **Amenities**

Utilities Electricity Connected, Natural Gas Connected, Sewer Connected, Water

Connected

Parking Spaces 6

Parking Double Garage Attached

#### **Exterior**

Exterior Features Fire Pit, Garden, Private Yard

Lot Description Back Yard, Few Trees, Front Yard, Garden, Landscaped, Lawn, No.

Neighbours Behind, Triangular Lot

Roof Asphalt Shingle

Construction Brick, Stucco, Wood Siding