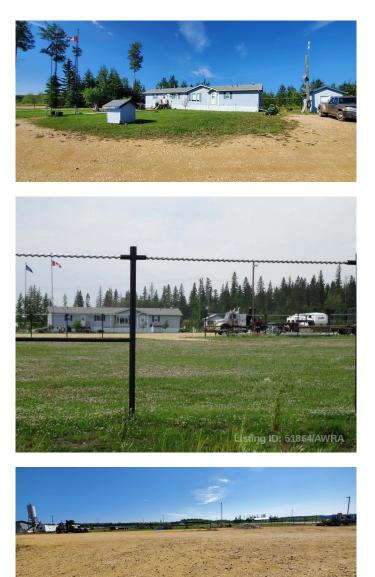

#### \$365,000

0 Bedroom, 0.00 Bathroom, Commercial on 6.00 Acres

NONE, Wabasca, Alberta

6 acres of industrial property located in Wabasca. Partially fenced, yard lights & barrier around permitter. Used for a hotshot/picker truck service and has mobile for on site residence or office.Main yard is gravel with grass compound area. 6 RV rental parking sites for year round usage, hookups include power, sewer, propane & water. Hydrant and pad for truck wash, electrical pane in the power house & 220 service. This supplies the outside services and RV sites. The 2006 mobile has 1520 sq. ft.,3 bedroom, air conditioning, natural gas fireplace, property serviced by town water and sewer. The family room could be setup as an office. Landscaping is completed around mobile.