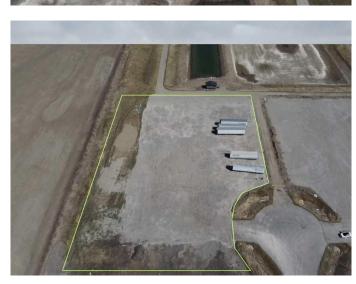

## \$1,854,000

0 Bedroom, 0.00 Bathroom, Land on 3.09 Acres

NONE, Rural Rocky View County, Alberta

Industrial Land For Sale in Transport Park Near Heatherglen Golf Course! Please see brochure or call for more details

# **Essential Information**

MLS® # A2215368 Price \$1,854,000

Bathrooms 0.00 Acres 3.09 Type Land

Sub-Type Industrial Land

Status Active

# **Community Information**

Address 30 Bluegrass Place

Subdivision NONE

City Rural Rocky View County

County Rocky View County

Province Alberta
Postal Code T1X 3B9