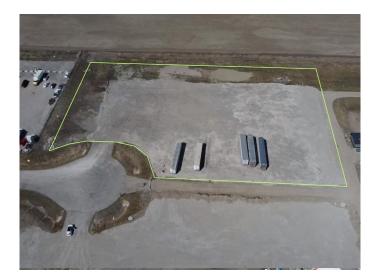

## \$1,854,000

0 Bedroom, 0.00 Bathroom, Land on 3.09 Acres

NONE, Rural Rocky View County, Alberta

Industrial Land For Sale in Transport Park Near Heatherglen Golf Course! Please see brochure or call for more details

# **Essential Information**

MLS® # A2215368 Price \$1,854,000

Bathrooms 0.00 Acres 3.09 Type Land

Sub-Type Industrial Land

Status Active

# **Community Information**

Address 30 Bluegrass Place

Subdivision NONE

City Rural Rocky View County

County Rocky View County

Province Alberta
Postal Code T1X 3B9