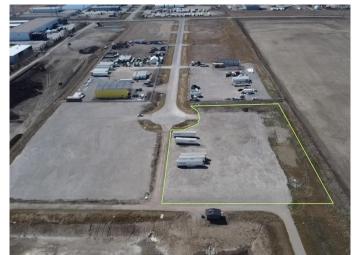

## \$1,854,000

0 Bedroom, 0.00 Bathroom, Land on 3.09 Acres

NONE, Rural Rocky View County, Alberta

Industrial Land For Sale in Transport Park Near Heatherglen Golf Course! Please see brochure or call for more details

# **Essential Information**

MLS® # A2215368 Price \$1,854,000

Bathrooms 0.00 Acres 3.09 Type Land

Sub-Type Industrial Land

Status Active

# **Community Information**

Address 30 Bluegrass Place

Subdivision NONE

City Rural Rocky View County

County Rocky View County

Province Alberta
Postal Code T1X 3B9