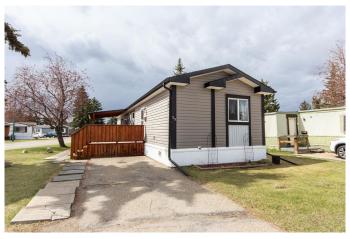

## \$190,000

3 Bedroom, 2.00 Bathroom, 1,074 sqft Mobile on 0.00 Acres

Normandeau, Red Deer, Alberta

Step inside this updated home featuring a bright and open main living area with vaulted ceilings, large windows, and a spacious living room centered around a cozy electric fireplace. The adjoining kitchen offers stainless steel appliances, a movable island, plenty of cupboards, multiple prep areas, and under-cabinet lighting. The deep sink includes a built-in cup cleaner, vegetable sprayer, and wash tray station for added convenience. Just past the designated laundry area is a large primary bedroom with a nicely-sized closet and a sliding barn door leading to a fully renovated 4-piece ensuite. At the opposite end of the home there are two additional bedrooms and an upgraded main bathroom which complete the interior. Outside, enjoy a large southeast-facing deckâ€"partially covered for sun or shadeâ€"with under-deck storage. The home sits on a corner lot and includes a large shed. Additional upgrades include renovated bathrooms, a nearly new stove, and added insulation in the belly, walls, and ceiling. Furnace and hot water tank are serviced annually.