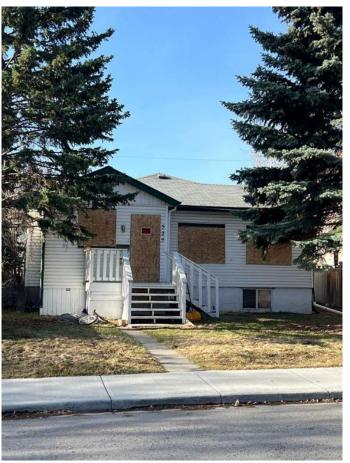

## \$750,000

1 Bedroom, 1.00 Bathroom, 1,024 sqft Residential on 0.14 Acres

Windsor Park, Calgary, Alberta

50' x 120' flat lot with a sunny, south-facing backyardâ€"ideal for redevelopment. The property is free of power poles and perfectly positioned just a short walk from the Windsor Park Community Centre. Enjoy convenient walking access to Chinook Centre, Britannia Plaza, Stanley Park, Sandy Beach, and the Calgary Golf & Country Club. Located near top-rated schools, shopping, and public transit, with quick connections to Elbow Drive and Macleod Trail. A premier location for your next project in one of Calgary's most desirable inner-city communities.

### **Essential Information**

MLS® # A2215536 Price \$750,000

Bedrooms 1

Bathrooms 1.00

Full Baths 1

Square Footage 1,024 Acres 0.14 Year Built 1940

Type Residential
Sub-Type Detached
Style Bungalow

Status Active

#### **Exterior**

Exterior Features None

Lot Description Back Lane

Roof Asphalt Shingle

Construction Vinyl Siding, Wood Frame

Foundation Poured Concrete