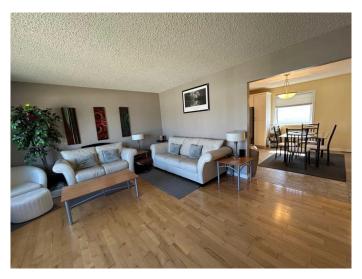

### \$379,900

3 Bedroom, 2.00 Bathroom, 1,194 sqft Residential on 0.13 Acres

Ross Glen, Medicine Hat, Alberta

Are you looking for a great Home in the Ross glen Area? Take a look at this great Bungalow Home with newer windows and updated Kitchen. This home offers 1194 square feet of living space Main floor offer a good size living room with loads of natural light. Large updated kitchen and appliances, this home also offers laundry on the main floor. Updated main floor bathroom. Main floor has 2 Bedrooms and an office with entry into the 26X26 attached garage. Lower level offer large family room another bedroom 3 pce Bath and loads of storage with a cold room. There is RV parking and a good size side yard with storage shed. This home is priced to sell call for you're a showing of this great home today.