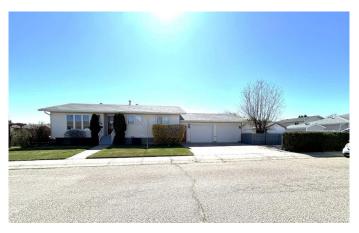

### \$379,900

3 Bedroom, 2.00 Bathroom, 1,194 sqft Residential on 0.13 Acres

Ross Glen, Medicine Hat, Alberta

Are you looking for a great Home in the Ross glen Area? Take a look at this great Bungalow Home with newer windows and updated Kitchen. This home offers 1194 square feet of living space Main floor offer a good size living room with loads of natural light. Large updated kitchen and appliances, this home also offers laundry on the main floor. Updated main floor bathroom. Main floor has 2 Bedrooms and an office with entry into the 26X26 attached garage. Lower level offer large family room another bedroom 3 pce Bath and loads of storage with a cold room. There is RV parking and a good size side yard with storage shed. This home is priced to sell call for you're a showing of this great home today.

#### **Essential Information**

MLS® # A2215709 Price \$379,900

Bedrooms 3 Bathrooms 2.00

Full Baths 2

Square Footage 1,194 Acres 0.13 Year Built 1987

Type Residential
Sub-Type Detached
Style Bungalow

Status Active