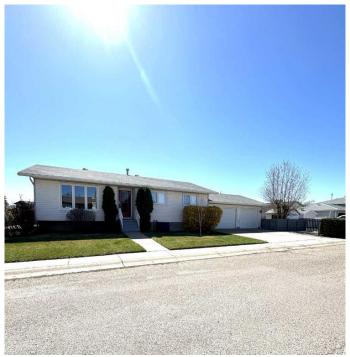

### \$379,900

3 Bedroom, 2.00 Bathroom, 1,194 sqft Residential on 0.13 Acres

Ross Glen, Medicine Hat, Alberta

Are you looking for a great Home in the Ross glen Area? Take a look at this great Bungalow Home with newer windows and updated Kitchen. This home offers 1194 square feet of living space Main floor offer a good size living room with loads of natural light. Large updated kitchen and appliances, this home also offers laundry on the main floor. Updated main floor bathroom. Main floor has 2 Bedrooms and an office with entry into the 26X26 attached garage. Lower level offer large family room another bedroom 3 pce Bath and loads of storage with a cold room. There is RV parking and a good size side yard with storage shed. This home is priced to sell call for you're a showing of this great home today.

#### **Essential Information**

MLS® # A2215709 Price \$379,900

Bedrooms 3 Bathrooms 2.00

Full Baths 2

Square Footage 1,194 Acres 0.13 Year Built 1987

Type Residential
Sub-Type Detached
Style Bungalow

Status Active