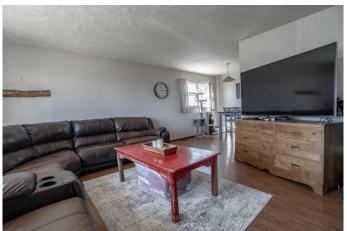

## \$194,000

4 Bedroom, 2.00 Bathroom, 1,120 sqft Residential on 0.16 Acres

NONE, Grimshaw, Alberta

This property perfectly located right close to downtown is perfect walking distance to any amenity one would need. This home boasts 1118 sqft of spacious living space. Main floor you walk into a spacious living room with sightlines to your separate dining room. A spacious kitchen with lots of counter and cupboard space, 3 big bedrooms and a full bath to round out upstairs. Downstairs you will find a huge living room, laundry room with lots of storage, a 3 piece bathroom and a additional bedroom. Outside you will find off-street parking along with a fully fenced backyard, gardens and a 8x13 sunroom! Don't miss out on this amazing property and call today.

#### Interior

Interior Features See Remarks

Appliances Dishwasher, Refrigerator, Stove(s), Washer/Dryer

Heating Forced Air

Cooling None
Has Basement Yes

Basement Finished, Full