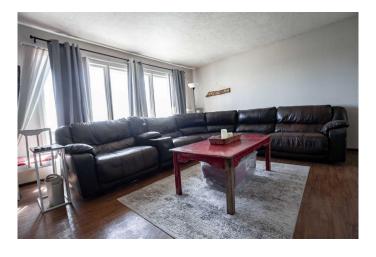

## \$194,000

4 Bedroom, 2.00 Bathroom, 1,120 sqft Residential on 0.16 Acres

NONE, Grimshaw, Alberta

This property perfectly located right close to downtown is perfect walking distance to any amenity one would need. This home boasts 1118 sqft of spacious living space. Main floor you walk into a spacious living room with sightlines to your separate dining room. A spacious kitchen with lots of counter and cupboard space, 3 big bedrooms and a full bath to round out upstairs. Downstairs you will find a huge living room, laundry room with lots of storage, a 3 piece bathroom and a additional bedroom. Outside you will find off-street parking along with a fully fenced backyard, gardens and a 8x13 sunroom! Don't miss out on this amazing property and call today.

#### Interior

Interior Features See Remarks

Appliances Dishwasher, Refrigerator, Stove(s), Washer/Dryer

Heating Forced Air

Cooling None
Has Basement Yes

Basement Finished, Full