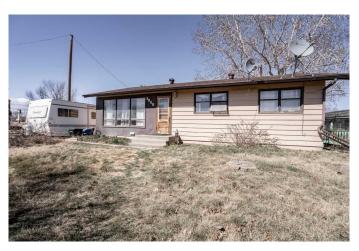

# \$194,000 - 5008 50 Ave, Grimshaw

MLS® #A2215729

## \$194,000

4 Bedroom, 2.00 Bathroom, 1,120 sqft Residential on 0.16 Acres

NONE, Grimshaw, Alberta

This property perfectly located right close to downtown is perfect walking distance to any amenity one would need. This home boasts 1118 sqft of spacious living space. Main floor you walk into a spacious living room with sightlines to your separate dining room. A spacious kitchen with lots of counter and cupboard space, 3 big bedrooms and a full bath to round out upstairs. Downstairs you will find a huge living room, laundry room with lots of storage, a 3 piece bathroom and a additional bedroom. Outside you will find off-street parking along with a fully fenced backyard, gardens and a 8x13 sunroom! Don't miss out on this amazing property and call today.

#### **Exterior**

Exterior Features Private Yard, Storage

Lot Description Back Yard, Lawn, Few Trees, Front Yard

Roof Asphalt Shingle Construction Wood Frame

Foundation Poured Concrete