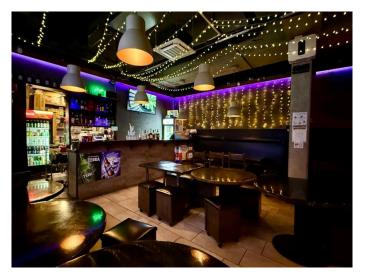

### \$199,000

0 Bedroom, 0.00 Bathroom, Commercial on 0.00 Acres

Downtown West End, Calgary, Alberta

Incredible opportunity to own a vibrant, well-established Korean-style pub in the heart of downtown Calgary! Known for its lively atmosphere and authentic Korean vibe, this pub offers fully licensed bar with a variety of popular Korean drinks and cocktails, delicious food, and karaoke for unforgettable entertainment. Seating capacity for 44 people in 981 sqft, the spacious kitchen with canopy expands its ability to serve hot food efficiently, and perfectly designed the interior layout to minimize the labor cost. Not to mention its location where the youngsters are gathering in the days and the nights, and a rock-throw distance to the C-Train station for alcohol consumers. Enjoy spending your daytime and operating this attractive business only from 6pm to 12am for nightlife patrons or you can operate longer hours by serving breakfast and lunch to generate more revenue! Opened from scratch about 5 years ago and most improvements and equipment are still in a good condition. This is a turnkey business with its well-loved concepts, established brand name, and loyal customers! Don't miss this golden opportunity! Please respect the operation of the business so do not visit or approach staff without prior appointment!