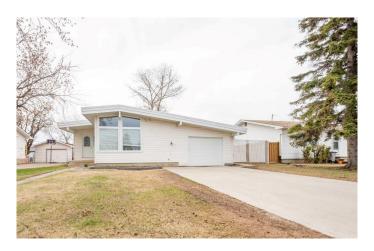

# \$409,900 - 10245 113 Avenue, Grande Prairie

MLS® #A2215790

## \$409,900

4 Bedroom, 2.00 Bathroom, 1,116 sqft Residential on 0.16 Acres

Avondale., Grande Prairie, Alberta

Amazing location!!!Bungalow with In-Law suite across from the City Park in Avondale. Modernized open beam home with a fully equipped 2 bedroom in-law suite with separate access. Home has been completely renovated top to bottom. New flooring, new wiring, new paint, new kitchens and new bathrooms, new furnace and newer hot water tank. Home also has main floor laundry as well as basement laundry. Rear lane access for RV's. Mature south facing yard, deck and fire pit. Basement could lessen your financial obligations by 1500 dollars per month in todays market.

Sub-Type Detached

Style Bungalow

Status Active