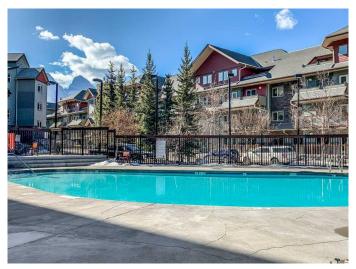

## \$1,021,650

2 Bedroom, 2.00 Bathroom, 938 sqft Residential on 0.00 Acres

Bow Valley Trail, Canmore, Alberta

Step right into a steady income stream with this two-storey Lodges penthouse condo zoned TOURIST HOME. One of Canmore's most sought after short -term rental properties this one is managed S&T Properties and already has a steady stream of reservations booked for you. Recently renovated this 2 bed 2 bath unit comes fully furnished with that famous Three Sisters View. Heated underground parking/a year round heated pool/3 hot tubs/fitness center and a 5 minute walk to downtown Canmore are just a few of the things that keep the guests coming back year after year!

#### **Amenities**

Amenities Bicycle Storage, Elevator(s), Fitness Center, Parking, Snow Removal,

Outdoor Pool, Storage

Parking Spaces 1

Parking Parkade, Underground