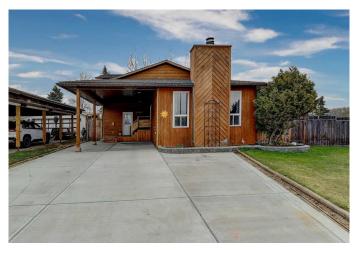

Set on a large, PRIVATE-PIE SHAPED LOT, this property features TWO INVITING LIVING SPACESâ€"including a cozy front living room with a beautiful wood-burning fireplace, perfect for chilly evenings. The OPEN-CONCEPT dining and kitchen area is flooded with natural light from the large east-facing windows, creating a bright and welcoming atmosphere.

concrete driveway and oversized carport provide parking for up to 4 vehicles, with the option to enclose the carport for added protection.

Ideally located near Crystal Lake, park trails, schools, and public transit, this home is a perfect blend of space, charm, and convenience.

#### **Amenities**

Parking Spaces 4

Parking Concrete Driveway, Attached Carport

#### **Exterior**

Exterior Features Private Yard

Lot Description Back Yard, Backs on to Park/Green Space, Corner Lot, Few Trees,

Front Yard, Pie Shaped Lot

Roof Asphalt

Construction Wood Siding

Foundation Poured Concrete