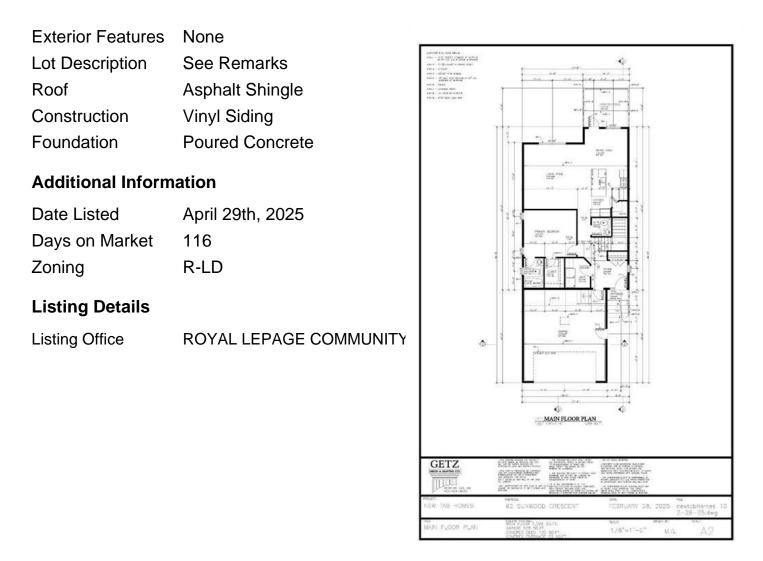

#### \$599,900

3 Bedroom, 3.00 Bathroom, 1,099 sqft Residential on 0.10 Acres

SW Southridge, Medicine Hat, Alberta

Don't let this chance pass; be the first to make this lovely new walkout bungalow your home. Built by New Tab Homes Ltd. and DP76 Construction, this thoughtfully designed property blends modern style with practical functionality. With an expected completion date of October 2025, there is still time to personalize the finishes to reflect your own style and preferences. Offering 1,099 square feet of beautifully planned living space, the open-concept layout creates a bright and welcoming atmosphere. The kitchen, dining, and livingroom areas are seamlessly connected, perfect for both everyday living and entertaining. The kitchen is equipped with a large center island, abundant counter space, and a convenient corner pantry. Patio door off the dinning room lead you to the covered balcony that overlooks the yard. The main floor also includes a laundry room, a two-piece guest bathroom, and a well-appointed primary bedroom featuring a walk-in closet and a luxurious 4 piece ensuite. Downstairs, the fully developed walkout basement will offer a large family room with direct access to a covered patio, 2 additional bedrooms, and a full 4 piece bathroom. A double attached garage and a spacious driveway ensure plenty of parking for your family and guests. \*\* RMS square footage is based on builder plans. Pictures are "similar to" a previous build.\*\*

### Interior

| Interior Features | Kitchen Island, Pantry, Storage, Walk-In Closet(s) |
|-------------------|----------------------------------------------------|
| Appliances        | Central Air Conditioner                            |
| Heating           | Forced Air, Natural Gas                            |
| Cooling           | Central Air                                        |
| Fireplace         | Yes                                                |
| # of Fireplaces   | 1                                                  |
| Fireplaces        | Electric                                           |
| Has Basement      | Yes                                                |
| Basement          | Full, Walk-Out                                     |

### Exterior

Data is supplied by Pillar 9â,¢ MLS® System. Pillar 9â,¢ is the owner of the copyright in its MLS® System. Data is deemed reliable but is not guaranteed accurate by Pillar 9â,¢. The trademarks MLS®, Multiple Listing Service® and the associated logos are owned by The Canadian Real Estate Association (CREA) and identify the quality of services provided by real estate professionals who are members of CREA. Used under license.