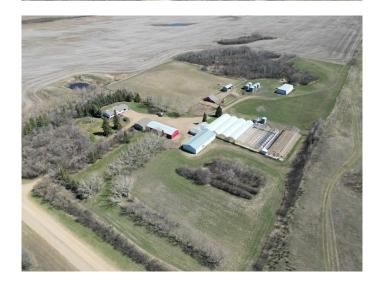

# \$1,250,000 - 38403 Range Road 12-3, Rural Paintearth No. 18, County of

MLS® #A2215988

\$1,250,000

0 Bedroom, 0.00 Bathroom, Commercial on 0.00 Acres

NONE, Rural Paintearth No. 18, County of, Alberta

Are you a green thumb with a passion for planting. Here is the setup. If you're looking to become self-sufficient or start a business, this property is the beginning of that dream. Sitting on tranquil, private 22+ acres this property boasting 8 total greenhouse bays(3-110'X25', 4-110'X24', 1 144'X40) With 2 bays currently computerised with irrigation, sun shades and heaters. The extra equipment to get the remaining bays operational are included in the warehouse(poly, sunshades, heaters). The header house 24'X52' along with the warehouse 40'X90' attached to the greenhouse allow for ease and mobility of product.

This property has various out buildings with a 90'X30' Machinery shelter, 20'X40' hay shelter, 40'X70' Quonset, 32'X24 insulated barn, to allow various farming endeavours. A 40'X32' Shop with a walk in freezer allows bulbs to stay dormant out of season. Additionally there is a renovated 1500+ sq ft home, with nicely landscaped yard, large deck.