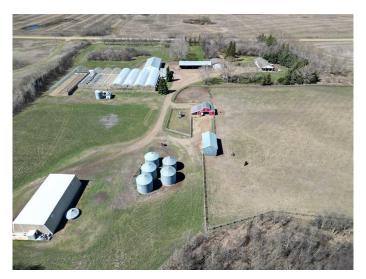

# \$1,250,000 - 38403 Range Road 12-3, Rural Paintearth No. 18, County of

MLS® #A2215988

\$1,250,000

0 Bedroom, 0.00 Bathroom, Commercial on 0.00 Acres

NONE, Rural Paintearth No. 18, County of, Alberta

Are you a green thumb with a passion for planting. Here is the setup. If you're looking to become self-sufficient or start a business, this property is the beginning of that dream. Sitting on tranquil, private 22+ acres this property boasting 8 total greenhouse bays(3-110'X25', 4-110'X24', 1 144'X40) With 2 bays currently computerised with irrigation, sun shades and heaters. The extra equipment to get the remaining bays operational are included in the warehouse(poly, sunshades, heaters). The header house 24'X52' along with the warehouse 40'X90' attached to the greenhouse allow for ease and mobility of product.

This property has various out buildings with a 90'X30' Machinery shelter, 20'X40' hay shelter, 40'X70' Quonset, 32'X24 insulated barn, to allow various farming endeavours. A 40'X32' Shop with a walk in freezer allows bulbs to stay dormant out of season. Additionally there is a renovated 1500+ sq ft home, with nicely landscaped yard, large deck.