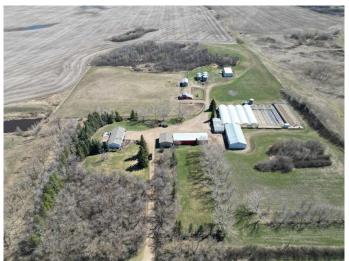

# \$1,250,000 - 38403 Range Road 12-3, Rural Paintearth No. 18, County of

MLS® #A2215988

\$1,250,000

0 Bedroom, 0.00 Bathroom, Commercial on 0.00 Acres

NONE, Rural Paintearth No. 18, County of, Alberta

Are you a green thumb with a passion for planting. Here is the setup. If you're looking to become self-sufficient or start a business, this property is the beginning of that dream. Sitting on tranquil, private 22+ acres this property boasting 8 total greenhouse bays(3-110'X25', 4-110'X24', 1 144'X40) With 2 bays currently computerised with irrigation, sun shades and heaters. The extra equipment to get the remaining bays operational are included in the warehouse(poly, sunshades, heaters). The header house 24'X52' along with the warehouse 40'X90' attached to the greenhouse allow for ease and mobility of product.

This property has various out buildings with a 90'X30' Machinery shelter, 20'X40' hay shelter, 40'X70' Quonset, 32'X24 insulated barn, to allow various farming endeavours. A 40'X32' Shop with a walk in freezer allows bulbs to stay dormant out of season. Additionally there is a renovated 1500+ sq ft home, with nicely landscaped yard, large deck.