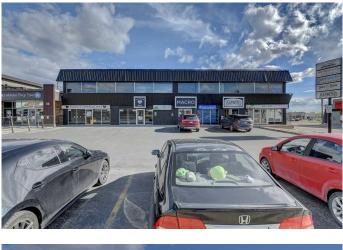

#### \$1,499,999

0 Bedroom, 0.00 Bathroom, Commercial on 0.00 Acres

VLA Montrose, Grande Prairie, Alberta

16-17 Unit Multi Tenanted Commercial Building generating over approx \$200,000 gross revenue a year - Prime location! The Macro Centre located on 116th and Resources Road right beside Prairie Mall Shopping Centre and all of it's foot traffic. This is a rare opportunity and offers a great chance to own a mixed use office/retail spot! With 11000 sq/ft including 11 separate office spaces upstairs and 4 ground floor retail spaces, look no further to build your portfolio and increase your passive income stream! Notable features new roof installed in 2023, long term leases in place, great for an owner operator or investor.