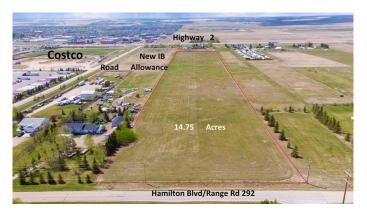

## \$1,900,000

0 Bedroom, 0.00 Bathroom, Land on 14.75 Acres

NONE, Airdrie, Alberta

Alberta is Back and Opportunity knocks! This 14.75 acre property is located on paved Hamilton Boulevard in a prime location for future development. Ideally this property would be of interest to someone wanting to build a home for large or extended family, with possibility for home based business (by permit), and hold until the City continues development in the area. A recent Industrial Business and Direct Control development has been approved on the adjacent property to the south with future road allowance from Highland Park Lane directly to the middle of the 14.75 acre Property. This property is on pavement adjacent to Executive Custom Home Acreages and north of Highland Park (home to the Costco Wholesale Distribution Centre, Cam Clark Ford, UFA, TransCanada Turbines), with quick easy access via Hamilton Boulevard to Highway 567, QE II Highway and the North Service Road to flow freely between Calgary, Airdrie and northern Alberta. Only 15 minutes from Calgary International Airport, and 10 minutes from Cross Iron Mills in Balzac. The City of Airdrie offers a diverse young skilled labour force, excellent restaurant and lifestyle amenities. Currently zoned Rural Residential-4 with fenced perimeter, and Phase I Environmental Site Assessment is completed. Dimensions are more or less 330 feet wide X 1,952 feet deep. The local area includes existing executive acreage homes and some commercial development including RV

storage, RV repair, Direct Control businesses, and the new Airdrie Regional Park is nearby. Come and check out the possibilities for you. GST applicable.