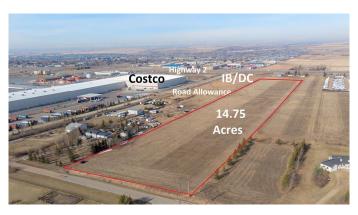

## \$1,900,000

0 Bedroom, 0.00 Bathroom, Land on 14.75 Acres

NONE, Airdrie, Alberta

Alberta is Back and Opportunity knocks! This 14.75 acre property is located on paved Hamilton Boulevard in a prime location for future development. Ideally this property would be of interest to someone wanting to build a home for large or extended family, with possibility for home based business (by permit), and hold until the City continues development in the area. A recent Industrial Business and Direct Control development has been approved on the adjacent property to the south with future road allowance from Highland Park Lane directly to the middle of the 14.75 acre Property. This property is on pavement adjacent to Executive Custom Home Acreages and north of Highland Park (home to the Costco Wholesale Distribution Centre, Cam Clark Ford, UFA, TransCanada Turbines), with quick easy access via Hamilton Boulevard to Highway 567, QE II Highway and the North Service Road to flow freely between Calgary, Airdrie and northern Alberta. Only 15 minutes from Calgary International Airport, and 10 minutes from Cross Iron Mills in Balzac. The City of Airdrie offers a diverse young skilled labour force, excellent restaurant and lifestyle amenities. Currently zoned Rural Residential-4 with fenced perimeter, and Phase I Environmental Site Assessment is completed. Dimensions are more or less 330 feet wide X 1,952 feet deep. The local area includes existing executive acreage homes and some commercial development including RV

storage, RV repair, Direct Control businesses, and the new Airdrie Regional Park is nearby. Come and check out the possibilities for you. GST applicable.