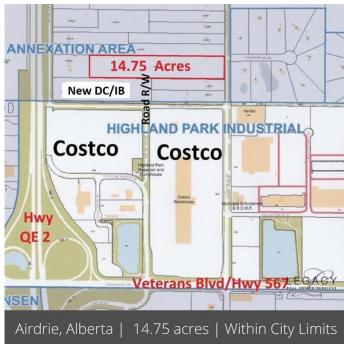

## \$1,900,000

0 Bedroom, 0.00 Bathroom, Land on 14.75 Acres

NONE, Airdrie, Alberta

Alberta is Back and Opportunity knocks! This 14.75 acre property is located on paved Hamilton Boulevard in a prime location for future development. Ideally this property would be of interest to someone wanting to build a home for large or extended family, with possibility for home based business (by permit), and hold until the City continues development in the area. A recent Industrial Business and Direct Control development has been approved on the adjacent property to the south with future road allowance from Highland Park Lane directly to the middle of the 14.75 acre Property. This property is on pavement adjacent to Executive Custom Home Acreages and north of Highland Park (home to the Costco Wholesale Distribution Centre, Cam Clark Ford, UFA, TransCanada Turbines), with quick easy access via Hamilton Boulevard to Highway 567, QE II Highway and the North Service Road to flow freely between Calgary, Airdrie and northern Alberta. Only 15 minutes from Calgary International Airport, and 10 minutes from Cross Iron Mills in Balzac. The City of Airdrie offers a diverse young skilled labour force, excellent restaurant and lifestyle amenities. Currently zoned Rural Residential-4 with fenced perimeter, and Phase I Environmental Site Assessment is completed. Dimensions are more or less 330 feet wide X 1,952 feet deep. The local area includes existing executive acreage homes and some commercial development including RV

storage, RV repair, Direct Control businesses, and the new Airdrie Regional Park is nearby. Come and check out the possibilities for you. GST applicable.