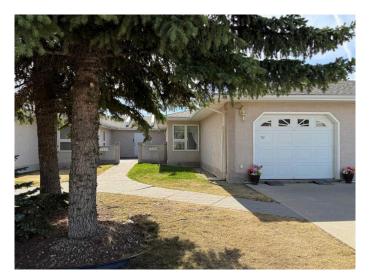

### \$219,000

2 Bedroom, 1.00 Bathroom, 908 sqft Residential on 0.00 Acres

Edson, Edson, Alberta

Enjoy the convenience of one-level living! This 2-bedroom, 1-bathroom condo is ideally located near all amenities. It features a spacious entrance with a closet, an open living area with large windows that allow natural light to fill the space, a dining area, and a living room with a gas fireplace. The U-shaped kitchen offers plenty of cupboard space and a pantry. Thereâ€<sup>™</sup>s a spacious primary bedroom, a second bedroom, a 4-piece bathroom, a laundry room, and a utility room with access to the crawlspace. Recent updates include engineered hardwood flooring, new laundry machines, a water heater, and the shingles, which were replaced in 2014. A single attached garage provides additional storage and parking. This well-managed condo complex takes care of all exterior maintenance, allowing you to enjoy a hassle-free lifestyle. Chamberlain Court is an adult-only complex (55+) located on Main Street, offering a wonderful alternative to traditional condo living.

# Amenities

| Amenities      | Snow Removal                                                                                                                                                                                      |  |
|----------------|---------------------------------------------------------------------------------------------------------------------------------------------------------------------------------------------------|--|
| Utilities      | Cable Connected, Electricity Connected, Fiber Optics Available,<br>Garbage Collection, High Speed Internet Available, Natural Gas<br>Connected, Phone Connected, Sewer Connected, Water Connected |  |
| Parking Spaces | 2                                                                                                                                                                                                 |  |
| Parking        | Garage Door Opener, Concrete Driveway, Front Drive, Single Garage<br>Attached                                                                                                                     |  |
| # of Garages   | 1                                                                                                                                                                                                 |  |

### Exterior

| Exterior Features | Lighting, Courtyard, Rain Gut |
|-------------------|-------------------------------|
| Lot Description   | Front Yard, Landscaped, Lo    |
|                   | Lighting                      |
| Roof              | Asphalt Shingle               |
| Construction      | Stucco, Wood Frame            |
| Foundation        | Poured Concrete               |