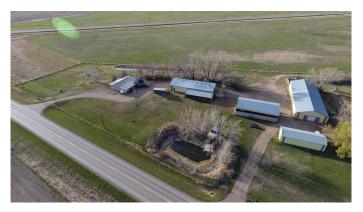

#### \$840,000

3 Bedroom, 2.00 Bathroom, 1,896 sqft Residential on 9.07 Acres

NONE, Rural Cypress County, Alberta

9 Acres off #3 Highway minutes from Medicine Hat,next to the John Deer dealership. Includes a 1896sq'bungalow home and 4 large quonsets (36x96) (36x71) (24x60) 50X130). Dugout with SMIRD outlet on property. Acerage is fenced and treed

#### **Essential Information**

MLS® # A2216304 Price \$840,000

Bedrooms 3 Bathrooms 2.00

Full Baths 2

Square Footage 1,896 Acres 9.07 Year Built 1953

Type Residential Sub-Type Detached

Style Acreage with Residence, Bungalow