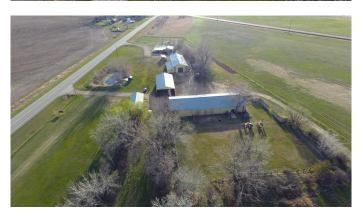

#### \$840,000

3 Bedroom, 2.00 Bathroom, 1,896 sqft Residential on 9.07 Acres

NONE, Rural Cypress County, Alberta

9 Acres off #3 Highway minutes from Medicine Hat,next to the John Deer dealership. Includes a 1896sq'bungalow home and 4 large quonsets (36x96) (36x71) (24x60) 50X130). Dugout with SMIRD outlet on property. Acerage is fenced and treed

#### **Essential Information**

MLS® # A2216304 Price \$840,000

Bedrooms 3 Bathrooms 2.00

Full Baths 2

Square Footage 1,896 Acres 9.07 Year Built 1953

Type Residential Sub-Type Detached

Style Acreage with Residence, Bungalow