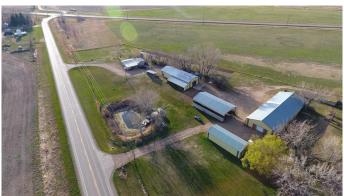

#### \$840,000

3 Bedroom, 2.00 Bathroom, 1,896 sqft Residential on 9.07 Acres

NONE, Rural Cypress County, Alberta

9 Acres off #3 Highway minutes from Medicine Hat,next to the John Deer dealership. Includes a 1896sq'bungalow home and 4 large quonsets (36x96) (36x71) (24x60) 50X130). Dugout with SMIRD outlet on property. Acerage is fenced and treed

#### **Essential Information**

MLS® # A2216304 Price \$840,000

Bedrooms 3 Bathrooms 2.00

Full Baths 2

Square Footage 1,896 Acres 9.07 Year Built 1953

Type Residential Sub-Type Detached

Style Acreage with Residence, Bungalow