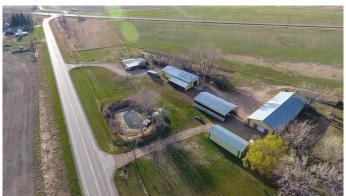

## \$899,000

3 Bedroom, 2.00 Bathroom, 1,896 sqft Residential on 9.07 Acres

NONE, Rural Cypress County, Alberta

9 Acres off #3 Highway minutes from Medicine Hat,next to the John Deer dealership. Includes a 1896sq'bungalow home and 4 large quonsets (36x96) (36x71) (24x60) 50X130). Dugout with SMIRD outlet on property. Acerage is fenced and treed