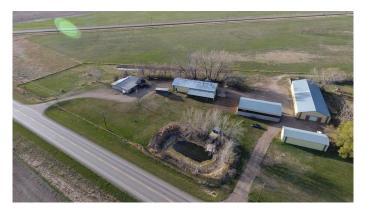

## \$899,000

3 Bedroom, 2.00 Bathroom, 1,896 sqft Residential on 9.07 Acres

NONE, Rural Cypress County, Alberta

9 Acres off #3 Highway minutes from Medicine Hat,next to the John Deer dealership. Includes a 1896sq'bungalow home and 4 large quonsets (36x96) (36x71) (24x60) 50X130). Dugout with SMIRD outlet on property. Acerage is fenced and treed