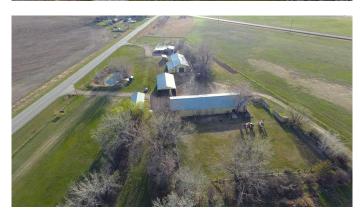

## \$899,000

3 Bedroom, 2.00 Bathroom, 1,896 sqft Residential on 9.07 Acres

NONE, Rural Cypress County, Alberta

9 Acres off #3 Highway minutes from Medicine Hat,next to the John Deer dealership. Includes a 1896sq'bungalow home and 4 large quonsets (36x96) (36x71) (24x60) 50X130). Dugout with SMIRD outlet on property. Acerage is fenced and treed