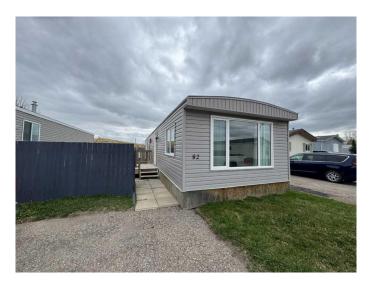

### \$99,900

2 Bedroom, 1.00 Bathroom, 896 sqft Mobile on 0.00 Acres

West Lethbridge Employment Centre Industrial, Lethbridge, Alberta

This charming and affordable home offers an excellent opportunity for homeownership. Spanning approximately 900 square feet, it provides a cozy and inviting atmosphere with two well-sized bedrooms and a spacious five-piece bathroom. The updated windows and flooring enhance its modern appeal, while the metal roof and newer water tank add to its durability and efficiency. The bright and welcoming interior is complemented by a large private yard, perfect for outdoor relaxation or entertaining. Conveniently situated near most amenities, this property ensures easy access to shopping, dining, and daily necessities. Complete with all appliances and available for immediate possession, this move-in-ready home is an ideal choice for anyone seeking comfort, convenience, and affordability.

MLS® # A2216359

Price \$99,900

Bedrooms 2

Bathrooms 1.00

Full Baths 1

Square Footage 896

Acres 0.00

Type Mobile

Sub-Type Mobile

Style Single Wide Mobile Home

Status Active