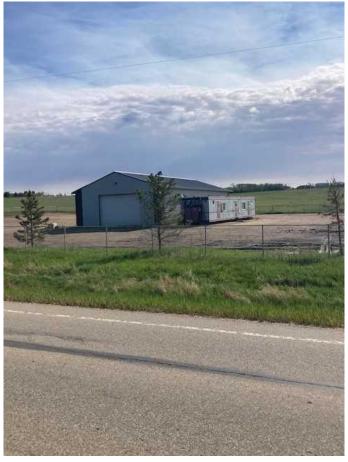

#### \$5,500

0 Bedroom, 0.00 Bathroom, Commercial on 4.98 Acres

Dimsdale Industrial Park, Dimsdale, Alberta

3,283 Square foot shop and an Atco office trailer available for lease in the Dimsdale. It is on a 4.98 acre lot with approximately 2.0 +/acres fenced and graveled and the other 3 are undeveloped. The property has a holding tank for sewer and a shared water well. It is available at \$5,500.00 per month plus GST which includes taxes and insurance. The Tenant shall be responsible for power, gas, water, snow removal, pumping sewer and property maintenance.