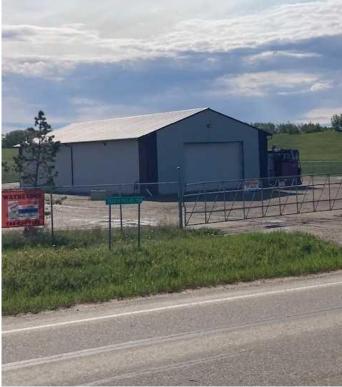

#### \$5,500

0 Bedroom, 0.00 Bathroom, Commercial on 4.98 Acres

Dimsdale Industrial Park, Dimsdale, Alberta

3,283 Square foot shop and an Atco office trailer available for lease in the Dimsdale. It is on a 4.98 acre lot with approximately 2.0 +/acres fenced and graveled and the other 3 are undeveloped. The property has a holding tank for sewer and a shared water well. It is available at \$5,500.00 per month plus GST which includes taxes and insurance. The Tenant shall be responsible for power, gas, water, snow removal, pumping sewer and property maintenance.