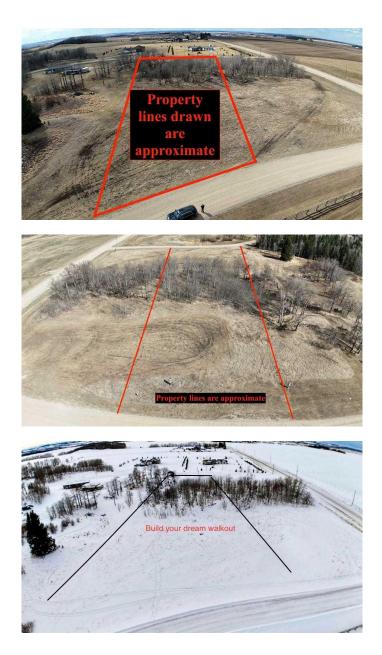

#### \$84,900

0 Bedroom, 0.00 Bathroom, Land on 2.01 Acres

NONE, Rural Ponoka County, Alberta

Looking for an amazing lot to build your dream home?? This lot is close to Rimbey and Gull Lake? Look no further than Bison View Estates only 7 kms east of Rimbey on Township road 424, directly west of Gull Lkae approx the same distance. This beautiful subdivision has a paved road connecting all the lots, some of which have already been developed. This beautiful 2.01 acres is shaped for a possible east facing walkout. Gently rolling terrain with beautiful trees in between the horseshoe shaped Cul-de-sac. Power and gas to the property line, the township road is scheduled to be paved in the future. Close to Rimbey for schools/hospitals, and all the other amenities that small town living can bring you. Red Deer, Sylvan Lake, Edmonton and Highway 2 are all short drives. Location and view alone make this a beautiful spot, plus where can you find such value!!

## Exterior

| Exterior Features | None               |
|-------------------|--------------------|
| Lot Description   | Cleared, Few Trees |