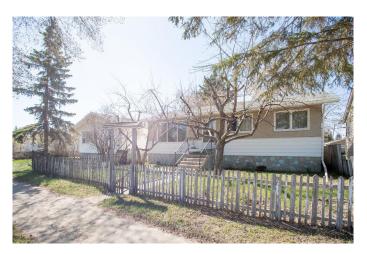

## \$169,900

6 Bedroom, 2.00 Bathroom, 1,080 sqft Residential on 0.18 Acres

East Lloydminster, Lloydminster, Saskatchewan

This 1971-built home offers a roomy layout on both levels, with 3 bedrooms and a full bathroom up, (some cosmetic updates would bring it to the next level) plus another 3 bedrooms, full bath, and a flexible-use space below. The basement features large windows and updated flooring, with an extra kitchen area that could work well for extended family or hobby use.

Located on a deep lot, this property has alley access, off-street parking, and an oversized shed out back. Some updates are needed, and it's priced with that in mind.

All measurements are approximate and to be verified by the buyer.