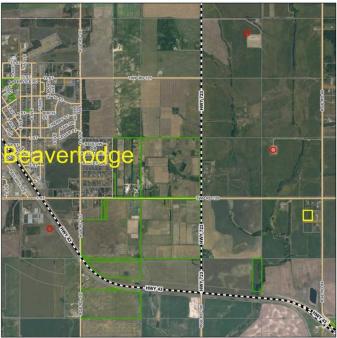

#### \$97,500

0 Bedroom, 0.00 Bathroom, Land on 3.99 Acres

N/A, Beaverlodge, Alberta

No waiting for power and gas, build right away! Power and gas are in the subdivision. There are great water wells in the area. Located a stones throw from pavement and less than a mile from the 4 lane highway, you can get to Beaverlodge in about 2 minutes and Grande Prairie in about 20. Nice views, quiet neighborhood, come have a look for yourself.

## **Community Information**

| Address     | Lot 6, 715066 Rge Rd 95      |
|-------------|------------------------------|
| Subdivision | N/A                          |
| City        | Beaverlodge                  |
| County      | Grande Prairie No. 1, County |
| Province    | Alberta                      |
| Postal Code | T0H 0C0                      |