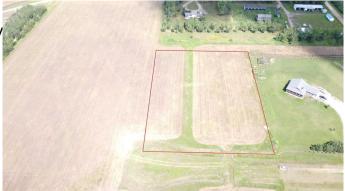

#### \$97,500

0 Bedroom, 0.00 Bathroom, Land on 3.99 Acres

N/A, Beaverlodge, Alberta

No waiting for power and gas, build right away! Power and gas are in the subdivision. There are great water wells in the area. Located a stones throw from pavement and less than a mile from the 4 lane highway, you can get to Beaverlodge in about 2 minutes and Grande Prairie in about 20. Nice views, quiet neighborhood, come have a look for yourself.