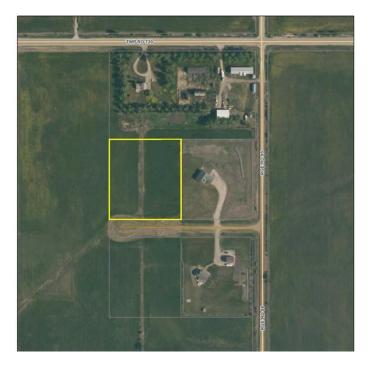

#### \$97,500

0 Bedroom, 0.00 Bathroom, Land on 3.99 Acres

N/A, Beaverlodge, Alberta

No waiting for power and gas, build right away! Power and gas are in the subdivision. There are great water wells in the area. Located a stones throw from pavement and less than a mile from the 4 lane highway, you can get to Beaverlodge in about 2 minutes and Grande Prairie in about 20. Nice views, quiet neighborhood, come have a look for yourself.