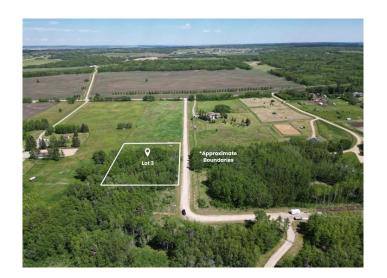

#### \$545,000

0 Bedroom, 0.00 Bathroom, Land on 2.00 Acres

NONE, Rural Rocky View County, Alberta

Check out this 2 acre lot just 10 minutes west of Calgary. Newly created lot to build a new home on with SF homes. Some nice trees on this lot for privacy. Water source is Rockyview Water Coop. Custom design your new home to fit all your needs. Call to book a viewing of the lot today.